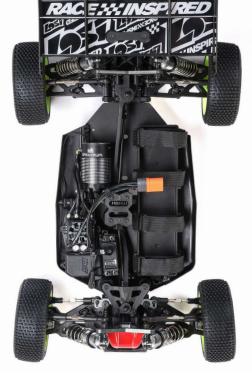

## **FEATURES**

- Based on the ROAR National Championship winning TLR 8IGHT-X platform
- Smooth, fast, and precise sensored brushless power racing system
- Fully race-legal chassis and electronics
- Gives first-time 1/8 scale competitors the most "bang for the buck"
- Aggressive racing performance with electric power's simplicity
- Spektrum DX3 2.4GHz Smart DSMR transmitter
- Spektrum S665 waterproof digital steering servo
- Spektrum SR315 race-ready receiver
- Paint-to-complete cab-forward racing body
- Aluminium chassis
- Strong full-metal driveline
- Fluid-filled, sealed differentials
- Aluminium oil-filled shocks
- Aluminium shock towers
- Front and rear swaybars
- Adjustable steel turnbuckles
- Adjustable wing mount

## **IN THE BOX**

- Fully Assembled Losi 8IGHT-XE 1/8 Scale 4WD Racing Buggy RTR
- Spektrum DX3 2.4GHz Smart DSMR Transmitter
- (4) AA Transmitter Batteries
- Spektrum S665 Waterproof Digital Steering Servo
- Spektrum SR315 Receiver
- Spektrum 2200Kv Sensored Brushless Motor
- Spektrum Firma 130A Sensored ESC
- Semi-screened / Clear Unpainted Body
- · Decal Sheet
- Miscellaneous Tools
- Instruction Manual