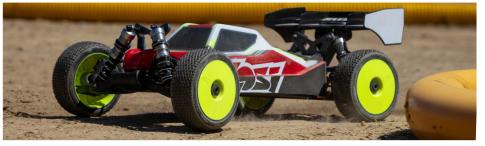

## C-LOS04018 1/8 8IGHT-XE 4X4 Sensored Brushless Racing Buggy RTR

Based on the back-to-back ROAR National Champion TLR 8IGHT-X platform, it's loaded with engineering that's proven to win races. The sensored brushless power system, race-legal chassis and electronics, full metal driveline, competition-caliber Spektrum S665 steering servo, and other standard features are enough to get any racer's adrenaline pumping even before the starting tone.

performance on-track is aggressive as a nitro machine but with the simplicity of electric power. Keep a second charged 4S LiPo battery on hand and you'll be in and out of the pits in an instant. Because top-of-the-line TLR option parts are directly compatible, you can easily upgrade your Losi 8IGHT-XE into an absolutely indomitable buggy as your skills grow. If you're a technically minded, competitive type in search of a long-term hobby you'll love, look no further. Dive into 1/8 scale racing with the 8IGHT-XE and you'll also learn about suspension dynamics and other topics that carry over into full-scale racing.