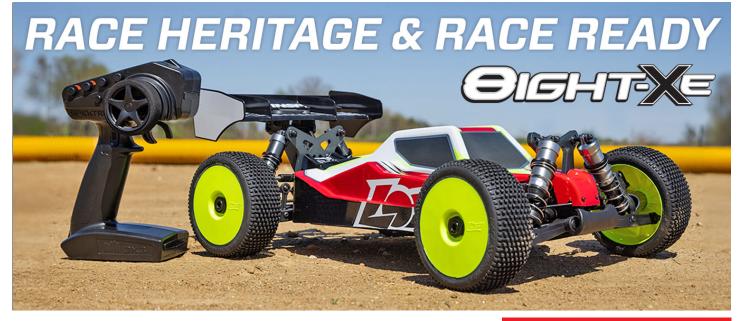

## C-LOS04018 1/8 8IGHT-XE 4X4 Sensored Brushless Racing Buggy RTR

Based on the back-to-back ROAR National Champion TLR 8IGHT-X platform, it's loaded with engineering that's proven to win races. The sensored brushless power system, race-legal chassis and electronics, full metal driveline, competition-caliber Spektrum S665 steering servo, and other standard features are enough to get any racer's adrenaline pumping even before the starting tone.

## **FEATURES**

- Based on the ROAR National Championship winning TLR 8IGHT-X platform
- Smooth, fast, and precise sensored brushless power racing system
- Fully race-legal chassis and electronics
- Gives first-time 1/8 scale competitors the most "bang for the buck"
- Aggressive racing performance with electric power's simplicity
- Spektrum DX3 2.4GHz Smart DSMR transmitter
- Spektrum S665 waterproof digital steering servo
- Spektrum SR315 race-ready receiver
- Paint-to-complete cab-forward racing body
- Aluminium chassis
- Strong full-metal driveline
- Fluid-filled, sealed differentials
- Aluminium oil-filled shocks
- Aluminium shock towers
- Front and rear swaybars
- Adjustable steel turnbuckles
- Adjustable wing mount