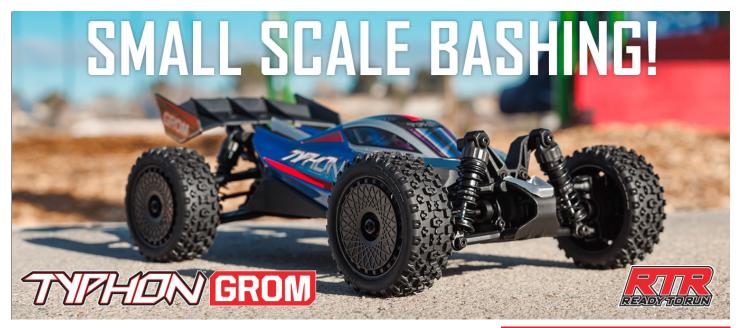

## C-ARA2106T1/T2 1/18 Typhon GROM 4WD Buggy RTR Blue+Silver / Red+White

ARRMA takes small scale RC buggy performance to a whole new level with the fast, tough, and affordable TYPHON GROM RTR. Agile and responsive like the 1/8 scale original, the tiny TYPHON GROM delivers a big dose of genuine ARRMA performance and durability. But it's small enough to take along with you almost anywhere for ampedup ARRMA bashing whenever the urge strikes.

## **FEATURES**

- High-traction 4WD drivetrain
- Awesome TYPHON buggy styling with two colour choices
- Powerful Spektrum 2S LiPo battery and safe, easy-to-use Smart charger
- Easy clipless body attachment and removal
- Enclosed metal gear drivetrain for allterrain toughness
- Reliable, high-quality hex hardware
- · Durable composite chassis
- Independent suspension and oil-filled, coil-over shocks
- Tough buggy wheels and tyres
- Impact-absorbing front and rear bumper
- Spektrum SLT2 2-channel 2.4GHz radio
- Spektrum SLT 2-in-1 25A waterproof ESC and receiver
- Spektrum SX110 waterproof metalgeared servo