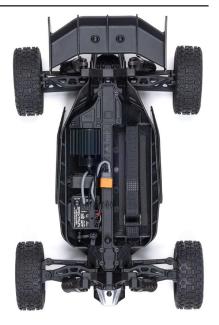

## **FEATURES**

- High-traction 4WD drivetrain
- Awesome TYPHON buggy styling with two colour choices
- Powerful Spektrum 2S LiPo battery and safe, easy-to-use Smart charger
- Easy clipless body attachment and removal
- Enclosed metal gear drivetrain for allterrain toughness
- Reliable, high-quality hex hardware
- · Durable composite chassis
- Independent suspension and oil-filled, coil-over shocks
- Tough buggy wheels and tyres
- Impact-absorbing front and rear bumper
- Spektrum SLT2 2-channel 2.4GHz radio
- Spektrum SLT 2-in-1 25A waterproof ESC and receiver
- Spektrum SX110 waterproof metalgeared servo

## IN THE BOX

- (1) ARRMA TYPHON GROM Small Scale 4X4 Buggy RTR
- (1) Spektrum Waterproof SLT 2-in-1 25A ESC & Receiver
- (1) ARRMA MEGA 380 28T Brushed Motor
- (1) Spektrum 2.4GHz SLT2 Transmitter
- (1) Spektrum SX110 Waterproof Metal-Geared Servo
- (1) Spektrum Smart 7.4V 1400mAh 2S 30C Hard Case LiPo Battery w/IC2
- (1) Spektrum S10 Smart G2 Mini 2S USB-C Charger
- (4) AA Transmitter Batteries
- (1) Hex wrench
- (1) Instruction Manual