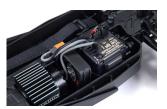

If you're a first-time RC basher, the Spektrum 2.4GHz SLT2 transmitter helps you learn control skills safely by limiting maximum speed to 50% or 75% until you're ready to handle it all. Recharging the included Spektrum Smart 2S LiPo battery is also worry-free. Just plug it into the supplied Spektrum S10 Smart G2 Mini 2S USB-C Charger with the attached IC2 connector. Smart technology takes care of the rest. In about an hour, your battery is safely recharged and ready for another round of fun.

## IN THE BOX

- (1) ARRMA TYPHON GROM Small Scale 4X4 Buggy RTR
- (1) Spektrum Waterproof SLT 2-in-1 25A ESC & Receiver
- (1) ARRMA MEGA 380 28T Brushed Motor
- (1) Spektrum 2.4GHz SLT2 Transmitter
- (1) Spektrum SX110 Waterproof Metal-Geared Servo
- (1) Spektrum Smart 7.4V 1400mAh 2S 30C Hard Case LiPo Battery w/IC2
- (1) Spektrum S10 Smart G2 Mini 2S USB-C Charger
- (4) AA Transmitter Batteries
- (1) Hex wrench
- (1) Instruction Manual