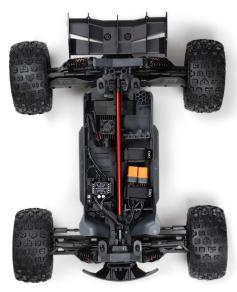

The strengthened, diff compatible chassis now includes a centre diff module that holds an aluminiumcased centre differential. It provides the ultimate traction for any surface conditions. Shielded to the max with wishbone dirt guards, outdrive

protectors, and taller side guards, the KRATON 4S BLX stands up to furious blasting over dirt, through grass, and on paved surfaces, all with equal ease.

Fully ready-to-run, the ARRMA KRATON 4S BLX Speed Monster Truck comes with a 3-channel Spektrum SLT3 2.4GHz radio and dual protocol SR315 receiver. Charge up your choice of recommended battery and blast with the best!

## FEATURES

- Metal centre differential for increased traction
- Updated chassis with centre diff module, hinge pin bracing, and dirt drain
- Outdrive protectors, taller side guards, and wishbone dirt guards
- Higher torque S662 metal-geared digital servo with alloy case centre
- Cooler running Spektrum Firma 120A V2 Smart ESC
- Improved battery retention system with wire clips
- Fully assembled and ready-to-run
- Spektrum SLT3 2.4GHz transmitter and dual protocol SR315 receiver
- Spektrum Firma 3668 2400Kv motor with ARRMA heatsink and cooling fan
- EXB all-metal gear diffs
- EXB CVD front and rear driveshafts
- Wide 17.72 inch front and rear track for aggressive bashing
- Long 21.54 inch chassis and 13.98 inch wheelbase for stable handling
- CNC machined, red anodized 17mm wheel hubs
- Multi-terrain dBoots COPPERHEAD 2 LP vented low-profile tyres
- Front bumper and protective lower front and rear skid plates