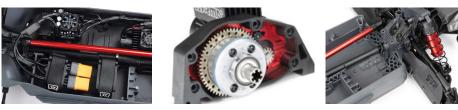

The strengthened, diff compatible chassis now includes a centre diff module that holds an aluminiumcased centre differential. It provides the ultimate traction for any surface conditions. Shielded to the max with wishbone dirt guards, outdrive

## FEATURES

- Metal centre differential for increased traction
- Updated chassis with centre diff module, hinge pin bracing, and dirt drain
- Outdrive protectors, taller side guards, and wishbone dirt guards
- Higher torque S662 metal-geared digital servo with alloy case centre
- Cooler running Spektrum Firma 120A V2 Smart ESC
- Improved battery retention system with wire clips
- Fully assembled and ready-to-run
- Spektrum SLT3 2.4GHz transmitter and dual protocol SR315 receiver
- Spektrum Firma 3668 2400Kv motor with ARRMA heatsink and cooling fan
- EXB all-metal gear diffs
- EXB CVD front and rear driveshafts
- Wide 17.72 inch front and rear track for aggressive bashing
- Long 21.54 inch chassis and 13.98 inch wheelbase for stable handling
- CNC machined, red anodized 17mm wheel hubs
- Multi-terrain dBoots COPPERHEAD 2 LP vented low-profile tyres
- Front bumper and protective lower front and rear skid plates