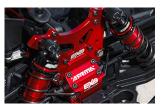

## **FEATURES**

- Tough, great-looking EXtreme Bash red-anodized aluminium front and rear bulkheads
- Plush oil-filled shocks to soak up the terrain
- Redesigned servo saver for a direct steering feel
- Upgraded one-piece wing mount
- Durable V2 anodized aluminium chassis braces for easier maintenance
- EXtreme Bash heavy-duty shock towers, suspension arms, turnbuckles, bumpers and skid plates
- Split tower-to-tower centre braces
- All-metal gearbox internals
- Stronger front and rear diff outdrives
- Heavy-duty drivetrain
- Durable steel driveshafts throughout
- Strong composite chassis side guards
- Multi split-spoke wheels
- Multi-terrain dBoots COPPERHEAD 2 tyres
- Spektrum Electronics and Transmitter
- Durable wheel hubs
- Black matte and gloss effect body
- · High downforce wing
- Center body support