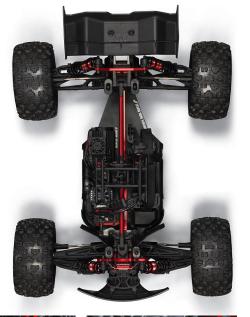

From the 7075 T6 aluminium laser-etched chassis plate to the red-anodized aluminium front and rear bulkheads, EXB-hardened parts give the ready-to-run ARRMA KRATON 6S EXtreme Bash Speed Monster Truck exceptional toughness and intimidating style. Everything in its durable design contributes to confident control and responsive handling over dirt, asphalt, and grass - all terrain and all conditions. All-metal diff outdrives and gearbox internals, plus durable steel driveshafts, provide a reliable, heavy-duty drivetrain that holds up to high-speed bashing.

## **FEATURES**

- Tough, great-looking EXtreme Bash red-anodized aluminium front and rear bulkheads
- Plush oil-filled shocks to soak up the terrain
- Redesigned servo saver for a direct steering feel
- Upgraded one-piece wing mount
- Durable V2 anodized aluminium chassis braces for easier maintenance
- EXtreme Bash heavy-duty shock towers, suspension arms, turnbuckles, bumpers and skid plates
- Split tower-to-tower centre braces
- All-metal gearbox internals
- Stronger front and rear diff outdrives
- Heavy-duty drivetrain
- Durable steel driveshafts throughout
- Strong composite chassis side guards
- Multi split-spoke wheels
- Multi-terrain dBoots COPPERHEAD 2 tyres
- Spektrum Electronics and Transmitter
- Durable wheel hubs
- Black matte and gloss effect body
- · High downforce wing
- Center body support