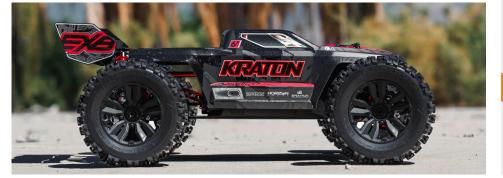

## C-ARA8708T1 1/8 KRATON 6S BLX 4X4 EXtreme Bash Speed Monster Truck RTR

Loaded with improvements - including updated oil-filled shocks, toughened V2 anodized aluminium chassis braces, and EXB aluminium option parts for fierce style and unstoppable strength - the ARRMA KRATON 6S EXB is ready for EXtreme Bashing in a very big way. The value, too, is even bigger than before.

From the 7075 T6 aluminium laser-etched chassis plate to the red-anodized aluminium front and rear bulkheads, EXB-hardened parts give the ready-to-run ARRMA KRATON 6S EXtreme Bash Speed Monster Truck exceptional toughness and intimidating style. Everything in its durable design contributes to confident control and responsive handling over dirt, asphalt, and grass - all terrain and all conditions. All-metal diff outdrives and gearbox internals, plus durable steel driveshafts, provide a reliable, heavy-duty drivetrain that holds up to high-speed bashing.

## **FEATURES**

- Tough, great-looking EXtreme Bash red-anodized aluminium front and rear bulkheads
- Plush oil-filled shocks to soak up the terrain
- Redesigned servo saver for a direct steering feel
- Upgraded one-piece wing mount
- Durable V2 anodized aluminium chassis braces for easier maintenance
- EXtreme Bash heavy-duty shock towers, suspension arms, turnbuckles, bumpers and skid plates
- Split tower-to-tower centre braces
- All-metal gearbox internals
- Stronger front and rear diff outdrives
- Heavy-duty drivetrain
- Durable steel driveshafts throughout
- Strong composite chassis side guards
- Multi split-spoke wheels
- Multi-terrain dBoots COPPERHEAD 2 tyres
- Spektrum Electronics and Transmitter
- Durable wheel hubs
- Black matte and gloss effect body
- · High downforce wing
- Center body support