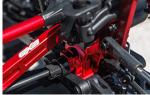

From the 7075 T6 aluminium laser-etched chassis plate to the red-anodized aluminium front and rear bulkheads, EXB-hardened parts give the ready-to-run ARRMA KRATON 6S EXtreme Bash Speed Monster Truck exceptional toughness and intimidating style. Everything in its durable design contributes to confident control and responsive handling over dirt, asphalt, and grass - all terrain and all conditions. All-metal diff outdrives and gearbox internals, plus durable steel driveshafts, provide a reliable, heavy-duty drivetrain that holds up to high-speed bashing.

## **FEATURES**

- Tough, great-looking EXtreme Bash red-anodized aluminium front and rear bulkheads
- Plush oil-filled shocks to soak up the terrain
- Redesigned servo saver for a direct steering feel
- Upgraded one-piece wing mount
- Durable V2 anodized aluminium chassis braces for easier maintenance
- EXtreme Bash heavy-duty shock towers, suspension arms, turnbuckles, bumpers and skid plates
- Split tower-to-tower centre braces
- All-metal gearbox internals
- Stronger front and rear diff outdrives
- Heavy-duty drivetrain
- Durable steel driveshafts throughout
- Strong composite chassis side guards
- Multi split-spoke wheels
- Multi-terrain dBoots COPPERHEAD 2 tyres
- Spektrum Electronics and Transmitter
- Durable wheel hubs
- Black matte and gloss effect body
- · High downforce wing
- Center body support