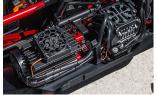

From the 7075 T6 aluminium laser-etched chassis plate to the red-anodized aluminium front and rear bulkheads, EXB-hardened parts give the ready-to-run ARRMA KRATON 6S EXtreme Bash Speed Monster Truck exceptional toughness and intimidating style. Everything in its durable design contributes to confident control and responsive handling over dirt, asphalt, and grass - all terrain and all conditions. All-metal diff outdrives and gearbox internals, plus durable steel driveshafts, provide a reliable, heavy-duty drivetrain that holds up to high-speed bashing.

## **IN THE BOX**

- (1) 1/8 KRATON 6S BLX 4X4 EXtreme Bash Speed Monster Truck RTR
- (1) Spektrum DX3 2.4GHz DSMR radio
- (1) SR6200A DSMR receiver with AVC
- (1) Spektrum Firma 150A V2 Smart Waterproof\* ESC with IC5 connectors
- (1) Firma 4074 2050Kv brushless motor with ARRMA heatsink and cooling fan
- (1) Spektrum S665 steel gear waterproof\* servo
- (4) AA Batteries
- (1) Instruction Manual
- · Miscellaneous tools