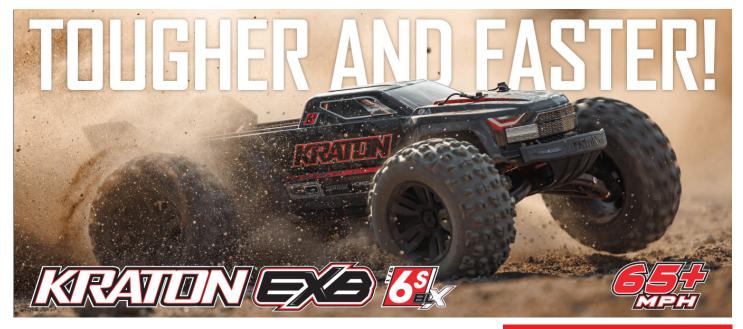

## C-ARA8708T1 1/8 KRATON 6S BLX 4X4 EXtreme Bash Speed Monster Truck RTR

Loaded with improvements - including updated oil-filled shocks, toughened V2 anodized aluminium chassis braces, and EXB aluminium option parts for fierce style and unstoppable strength - the ARRMA KRATON 6S EXB is ready for EXtreme Bashing in a very big way. The value, too, is even bigger than before.

From the 7075 T6 aluminium laser-etched chassis plate to the red-anodized aluminium front and rear bulkheads, EXB-hardened parts give the ready-to-run ARRMA KRATON 6S EXtreme Bash Speed Monster Truck exceptional toughness and intimidating style. Everything in its durable design contributes to confident control and responsive handling over dirt, asphalt, and grass - all terrain and all conditions. All-metal diff outdrives and gearbox internals, plus durable steel driveshafts, provide a reliable, heavy-duty drivetrain that holds up to high-speed bashing.