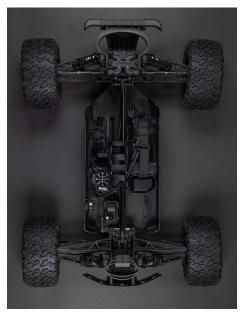

## FEATURES

- Fully assembled and ready-to-run
- Detailed scale looks
- Updated 6S LiPo capable Spektrum brushless power system
- Black chassis components and electronics for aggressive stealth style
- Easy-to-use clipless front body mount system to preserve scale looks
- Integrated roll hoop and bed for bashready ARRMA toughness
- Powerful Spektrum S665 steel gear waterproof steering servo
- Updated Spektrum Firma 150A V2
  Smart ESC
- Black anodized aluminium chassis
- Black anodized aluminium front and rear shock towers
- Oil-filled black anodized shocks
- Strong composite chassis side pods
- Centre body support and brace for maximum durability
- Heavy-duty drivetrain
- Metal diff outdrives & gearbox internals
- Durable steel driveshafts throughout
- dBoots RAGNAROK V2 vented tyres with tough off-road tread pattern
- Five-spoke wheels
- Super-durable wheel hubs

#### IN THE BOX

- (1) ARRMA BIG ROCK Crew Cab 6S BLX 1/7 Scale 4WD Monster Truck RTR
- (1) Spektrum Firma 150A Smart V2 Waterproof\* ESC
- (1) Spektrum Firma 4074 2050Kv Brushless Motor
- (1) Spektrum S665 Waterproof\* Metal-Gear Digital Servo
- (1) Spektrum 2.4GHz SLT3 Transmitter
- (1) Spektrum SR315 3-Channel Receiver
- (4) AA Batteries
- (1) Instruction Manual
- Miscellaneous Tools