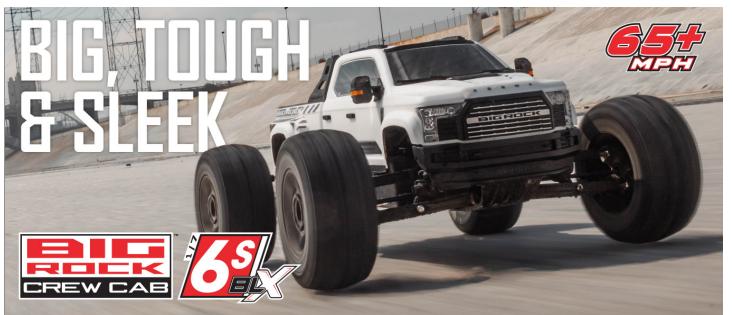

## C-ARA7612T1/T2/T3 1/7 BIG ROCK 6S BLX Crew Cab RTR, Gunmetal/Red/White

Built on the proven 6S BLX platform and supersized to 1/7 scale, the ready-to-run BIG ROCK 6S BLX 4x4 blasts like only a large-scale ARRMA RC monster truck can — especially when amped up with Spektrum brushless power and topped with an eye-catching crew cab body. Featuring loads of realistic scale details and "stealth" black-anodized aluminum parts, the ARRMA BIG ROCK 6S BLX is big, fierce, fast, and tough.

The BIG ROCK 6S BLX RTR's long, scale body marks the epitome of rugged truck style. An easy-to-use, clipless front body mount system preserves its incredibly detailed scale looks, and an integrated roll hoop and bed add more ARRMA toughness. Massive, vented dBoots RAGNAROK V2 tyres on five-spoke wheels complement the scale looks and the tires' aggressive tread gets the grip you need for high speeds and easy handling over a wide variety of surfaces.

Assembled, finished, and complete with high-quality Spektrum SLT3 radio system, the ARRMA BIG ROCK 6S BLX RTR requires only your choice of the recommended LiPo batteries and charger before delivering big brushless performance with incomparable scale style.