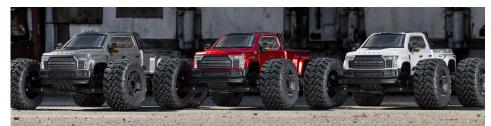

## C-ARA7612T1/T2/T3 1/7 BIG ROCK 6S BLX Crew Cab RTR, Gunmetal/Red/White

Built on the proven 6S BLX platform and supersized to 1/7 scale, the ready-to-run BIG ROCK 6S BLX 4x4 blasts like only a large-scale ARRMA RC monster truck can — especially when amped up with Spektrum brushless power and topped with an eye-catching crew cab body. Featuring loads of realistic scale details and "stealth" black-anodized aluminum parts, the ARRMA BIG ROCK 6S BLX is big, fierce, fast, and tough.

The BIG ROCK 6S BLX RTR's long, scale body marks the epitome of rugged truck style. An easy-to-use, clipless front body mount system preserves its incredibly detailed scale looks, and an integrated roll hoop and bed add more ARRMA toughness. Massive, vented dBoots RAGNAROK V2 tyres on five-spoke wheels complement the scale looks and the tires' aggressive tread gets the grip you need for high speeds and easy handling over a wide variety of surfaces.