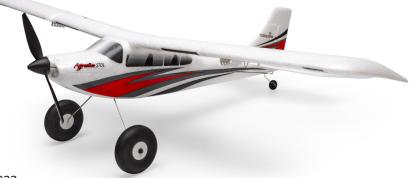

A-HBZ6100/A-HBZ6150 Apprentice STOL S 700mm RTF with SAFE / BNF Basic

The HobbyZone Apprentice STOL S 700mm has been scaled down from the incredibly popular Apprentice 1.5m and 1.2m models, yet has also been optimized to offer STOL capabilities similar to the best-selling E-flite Timber series models. Plus, it's "ultra-micro" sized to be more affordable and convenient for more people to fly in more places and smaller spaces - from yards and parks to sports fields and beyond! The Apprentice STOL S 700mm is equipped with Horizon Hobby's exclusive and innovative SAFE technology that makes it possible for almost anyone to learn to fly successfully. Beneath its durable exterior, there's an efficient brushless motor along with a factoryinstalled ESC, receiver and servos. The RTF version also comes with everything else needed to fly in the box including a Spektrum battery, charger, and an SLT6 controller/transmitter equipped with a USB-C port for direct connection to a PC for easy plug-and-play use of the included trial version of the RealFlight Trainer Edition RC flight simulator!

### **FEATURES**

- Ultra-micro sized to fly in large gardens, parks, at sports fields
- Equipped with exclusive SAFE technology that helps prevent crashes and makes it easy to learn how to fly
- Beginner, Intermediate & Experienced flight modes you can easily change between at the flip of a switch
- Dual-protocol Spektrum DSMX and SLT compatible receiver
- 4-channel control for training to full aerobatic flight capability
- Capable of aerobatic manoeuvres including loops, rolls and inverted flight
- Powerful and efficient brushless motor for easy operation and performance
- Steerable tailwheel plus oversized tyres for the ability to taxi, take off and land on a variety of surfaces
- Designed to offer STOL capabilities on most typical grass and other surfaces
- Quick and easy to install/remove wing secured with convenient thumbscrews
- Lightweight yet extremely durable EPO construction perfect for first-time pilots
- Includes a trial version of the RealFlight Trainer Edition RC flight simulator