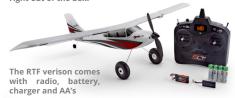

# IN THE BOX

- (1) Apprentice STOL S 700mm with
- (1) Spektrum BL Outrunner Motor
- (1) Spektrum 6A Smart Lite BL ESC
- (4) Spektrum Linear Servos
- (1) Spektrum Dual-Protocol Receiver
- (1) Spektrum 300mAh 2S 7.4V LiPo\* • (1) Spektrum 2S USB-C LiPo Charger\*
- (1) Spektrum SLT6 2.4GHz Transmitter\*
- (4) AA Alkaline Batteries\*
- (1) Product Manual

Both versions are 100% complete and nearly ready to fly right out of the box.