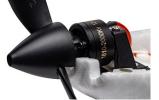

# IN THE BOX

- (1) Apprentice STOL S 700mm with
- (1) Spektrum BL Outrunner Motor
- (1) Spektrum 6A Smart Lite BL ESC
- (4) Spektrum Linear Servos
- (1) Spektrum Dual-Protocol Receiver
- (1) Spektrum 300mAh 2S 7.4V LiPo\* • (1) Spektrum 2S USB-C LiPo Charger\*
- (1) Spektrum SLT6 2.4GHz Transmitter\*
- (4) AA Alkaline Batteries\*
- (1) Product Manual