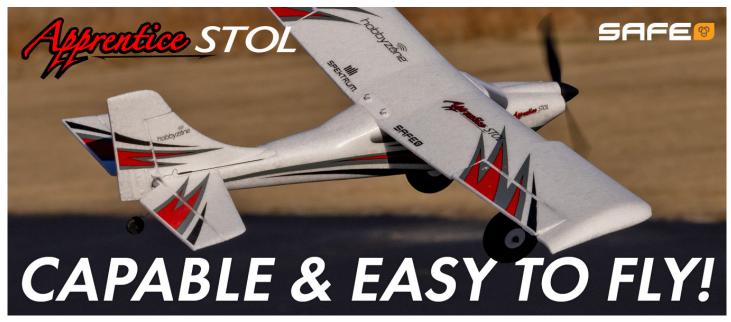

A-HBZ6100/A-HBZ6150 Apprentice STOL S 700mm RTF with SAFE / BNF Basic

The HobbyZone Apprentice STOL S 700mm has been scaled down from the incredibly popular Apprentice 1.5m and 1.2m models, yet has also been optimized to offer STOL capabilities similar to the best-selling E-flite Timber series models. Plus, it's "ultra-micro" sized to be more affordable and convenient for more people to fly in more places and smaller spaces - from yards and parks to sports fields and beyond! The Apprentice STOL S 700mm is equipped with Horizon Hobby's exclusive and innovative SAFE technology that makes it possible for almost anyone to learn to fly successfully. Beneath its durable exterior, there's an efficient brushless motor along with a factoryinstalled ESC, receiver and servos. The RTF version also comes with everything else needed to fly in the box including a Spektrum battery, charger, and an SLT6 controller/transmitter equipped with a USB-C port for direct connection to a PC for easy plug-and-play use of the included trial version of the RealFlight Trainer Edition RC flight simulator!

### **FEATURES**

- Ultra-micro sized to fly in large gardens, parks, at sports fields
- Equipped with exclusive SAFE technology that helps prevent crashes and makes it easy to learn how to fly
- Beginner, Intermediate & Experienced flight modes you can easily change between at the flip of a switch
- Dual-protocol Spektrum DSMX and SLT compatible receiver
- 4-channel control for training to full aerobatic flight capability
- Capable of aerobatic manoeuvres including loops, rolls and inverted flight
- Powerful and efficient brushless motor for easy operation and performance
- Steerable tailwheel plus oversized tyres for the ability to taxi, take off and land on a variety of surfaces
- Designed to offer STOL capabilities on most typical grass and other surfaces
- Quick and easy to install/remove wing secured with convenient thumbscrews
- Lightweight yet extremely durable EPO construction perfect for first-time pilots
- Includes a trial version of the RealFlight Trainer Edition RC flight simulator