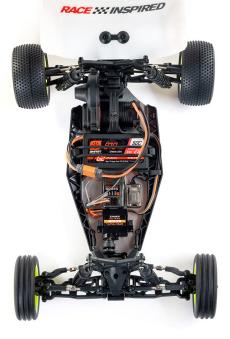

## FEATURES

- Brushless powered
- Fully ready-to-run
- Track-ready with refined features
- Mid-motor chassis configuration
- Strong aluminium chassis
- Threaded oil-filled shocks
- Spektrum 2-in-1 brushless motor/ESC
- High-capacity Spektrum Smart G2 810mAh 2S LiPo battery
- Spektrum Smart G2 2S LiPo USB-C battery charger
- Metal gear transmission
- Big Shot rear tyres and Wide Body Rib front tyres
- Full ball bearings (less steering)
- Spektrum SLT2 2.4GHz radio and SR315 receiver
- Spektrum SX108 Micro Digital Metal Gear Servo

## IN THE BOX

- (1) 1/16 Losi Mini-B 2WD Brushless Racing Buggy RTR
- (1) Spektrum SLT2 2.4GHz Transmitter
  (1) Spektrum SR315 2.4GHz Dual Protocol Receiver
  - (1) Spektrum SX108 Steering Servo
  - (1) Spektrum FIRMA 6000Kv Brushless Motor & ESC 2-in-1 Combo
- (1) Spektrum Smart G2 2S LiPo Battery
- (1) Spektrum Smart G2 2S LiPo USB-C Battery Charger
- (4) AA Transmitter Batteries
- (1) Mini-B 2WD Brushless Product Manual