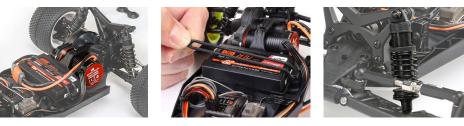

## FEATURES

- Brushless powered
- Fully ready-to-run
- Track-ready with refined features
- Mid-motor chassis configuration
- Strong aluminium chassis
- Threaded oil-filled shocks
- Spektrum 2-in-1 brushless motor/ESC
- High-capacity Spektrum Smart G2 810mAh 2S LiPo battery
- Spektrum Smart G2 2S LiPo USB-C battery charger
- Metal gear transmission
- Big Shot rear tyres and Wide Body Rib front tyres
- Full ball bearings (less steering)
- Spektrum SLT2 2.4GHz radio and SR315 receiver
- Spektrum SX108 Micro Digital Metal Gear Servo

## IN THE BOX

- (1) 1/16 Losi Mini-B 2WD Brushless Racing Buggy RTR
- (1) Spektrum SLT2 2.4GHz Transmitter
  (1) Spektrum SR315 2.4GHz Dual Protocol Receiver
  - (1) Spektrum SX108 Steering Servo
  - (1) Spektrum FIRMA 6000Kv Brushless Motor & ESC 2-in-1 Combo
- (1) Spektrum Smart G2 2S LiPo Battery
- (1) Spektrum Smart G2 2S LiPo USB-C Battery Charger
- (4) AA Transmitter Batteries
- (1) Mini-B 2WD Brushless Product Manual