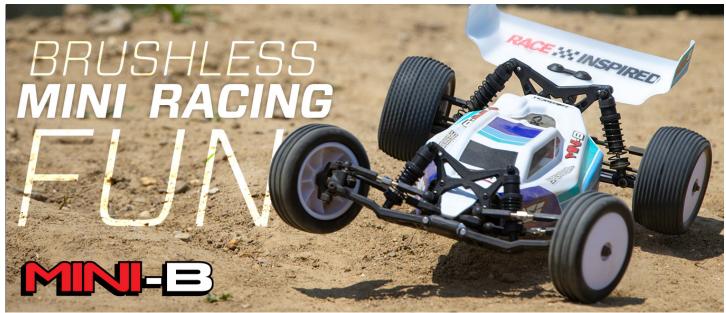

## C-LOS01024T1/T2 1/16 Mini-B Brushless 2WD Buggy RTR Red/Blue

Ever since introducing the first Mini-T stadium truck in 2003, Losi has been setting the bar higher and higher for minisize RC racing performance. While growing numbers of Losi mini RC fans honed their skills on makeshift tracks built in their driveways and backyards, Losi kept pushing the limits of what mini RC vehicles can do adding suspension engineering from the top-of-the-line TLR 22, for example, and installing powerful brushless electronics. It has all led to this, the Losi Mini-B 2WD brushless racing buggy. Versatile, affordable, fast, and fun, the Mini-B makes an excellent starting point for any aspiring RC racer.

The Mini-B chassis is tunable and option parts are also available, so as your racing experience grows, you'll be able to finetune your mini buggy's performance to keep seeing better racing results. Make your move into RC racing today with the Losi Mini-B 2WD brushless racing buggy.