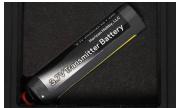

## **IN THE BOX**

- (1) Spektrum NX7e 7-Channel 2.4GHz DSMX Transmitter
- (1) 2200mAh Li-Ion Transmitter Battery
- (1) USB-C Cable
- (1) Product Manual

You can easily navigate program menus with the transmitter's roller-wheel scrolling interface with Clear, Back, and Function buttons.

The NX7e transmitter includes a long-lasting 2200mAh Lithium-lon battery and a USB-C Cable for convenient charging.