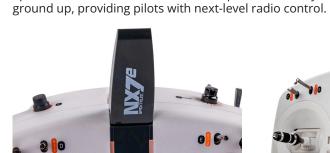

## **FEATURES**

- 7-Channel support and BNF model templates for easily setting up most BNF Aircraft
- Modern case design with new white colours
- Folding antenna for compact storage and transport
- Spektrum AirWare programming for easy programming out of the box
- Unbeatable response of DSMX Technology
- 2.8" 320x240 colour display
- USB-C and Micro SD connectivity
- · 250-model memory
- Multiple colour palette choices and customizable colours
- 2200mAh Lithium-Ion Battery installed
- Airplane, Helicopter, Sailplane, and Multirotor programming
- Wireless trainer system capability with optional SRXL2 DSMX Remote Receiver (available separately).

Weight distribution and switch placement have been optimized for comfort and precise, fatiguefree control.

The NX7e transmitter features a USB-C port that allows you to charge the internal Li-Ion battery with the included USB-C cable.