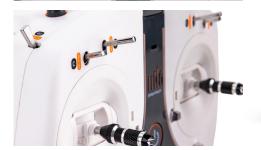

## **FEATURES**

- 7-Channel support and BNF model templates for easily setting up most BNF Aircraft
- Modern case design with new white colours
- Folding antenna for compact storage and transport
- Spektrum AirWare programming for easy programming out of the box
- Unbeatable response of DSMX Technology
- 2.8" 320x240 colour display
- USB-C and Micro SD connectivity
- · 250-model memory
- Multiple colour palette choices and customizable colours
- 2200mAh Lithium-Ion Battery installed
- Airplane, Helicopter, Sailplane, and Multirotor programming
- Wireless trainer system capability with optional SRXL2 DSMX Remote Receiver (available separately).

Weight distribution and switch placement have been optimized for comfort and precise, fatiguefree control.

The NX7e transmitter features a USB-C port that allows you to charge the internal Li-Ion battery with the included USB-C cable.