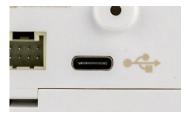

Weight distribution and switch placement have been optimized for comfort and precise, fatiguefree control.

The NX7e transmitter features a USB-C port that allows you to charge the internal Li-Ion battery with the included USB-C cable.