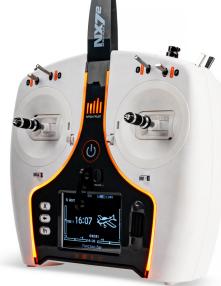

## **FEATURES**

- 7-Channel support and BNF model templates for easily setting up most BNF Aircraft
- Modern case design with new white colours
- Folding antenna for compact storage and transport
- Spektrum AirWare programming for easy programming out of the box
- Unbeatable response of DSMX Technology
- 2.8" 320x240 colour display
- USB-C and Micro SD connectivity
- · 250-model memory
- Multiple colour palette choices and customizable colours
- 2200mAh Lithium-Ion Battery installed
- Airplane, Helicopter, Sailplane, and Multirotor programming
- Wireless trainer system capability with optional SRXL2 DSMX Remote Receiver (available separately).

## **IN THE BOX**

- (1) Spektrum NX7e 7-Channel 2.4GHz DSMX Transmitter
- (1) 2200mAh Li-Ion Transmitter Battery
- (1) USB-C Cable
- (1) Product Manual

You can easily navigate program menus with the transmitter's roller-wheel scrolling interface with Clear, Back, and Function buttons.