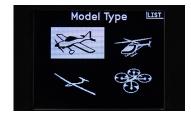

## **FEATURES**

- 7-Channel support and BNF model templates for easily setting up most BNF Aircraft
- Modern case design with new white colours
- Folding antenna for compact storage and transport
- Spektrum AirWare programming for easy programming out of the box
- Unbeatable response of DSMX Technology
- 2.8" 320x240 colour display
- USB-C and Micro SD connectivity
- · 250-model memory
- Multiple colour palette choices and customizable colours
- 2200mAh Lithium-Ion Battery installed
- Airplane, Helicopter, Sailplane, and Multirotor programming
- Wireless trainer system capability with optional SRXL2 DSMX Remote Receiver (available separately).