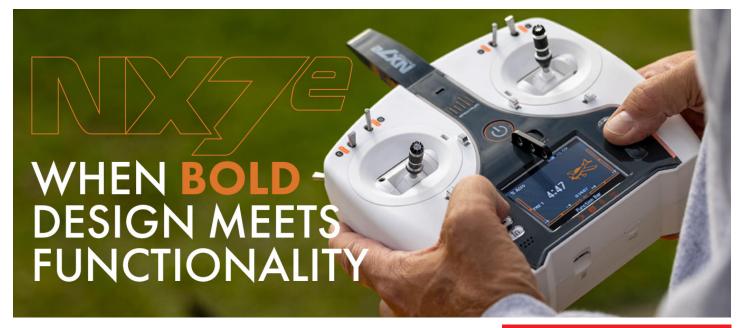

Don't settle for less and upgrade to the best. As the pioneer of 2.4gHz RC technology, our engineers live and breathe the RC life as much as you do, and design and develop innovations for more RC fun. With a modern case design and a new pristine white colouring, this transmitter is not only sleek but also comfortable to hold. Radio programming shouldn't be complex and require an engineering degree. The Spektrum NX7e gives you the unbeatable response of DSMX technology and the simplicity of Spektrum AirWare firmware developed exclusively by Spektrum from the

## **FEATURES**

- 7-Channel support and BNF model templates for easily setting up most BNF Aircraft
- Modern case design with new white colours
- Folding antenna for compact storage and transport
- Spektrum AirWare programming for easy programming out of the box
- Unbeatable response of DSMX Technology
- 2.8" 320x240 colour display
- USB-C and Micro SD connectivity
- · 250-model memory
- Multiple colour palette choices and customizable colours
- 2200mAh Lithium-Ion Battery installed
- Airplane, Helicopter, Sailplane, and Multirotor programming
- Wireless trainer system capability with optional SRXL2 DSMX Remote Receiver (available separately).