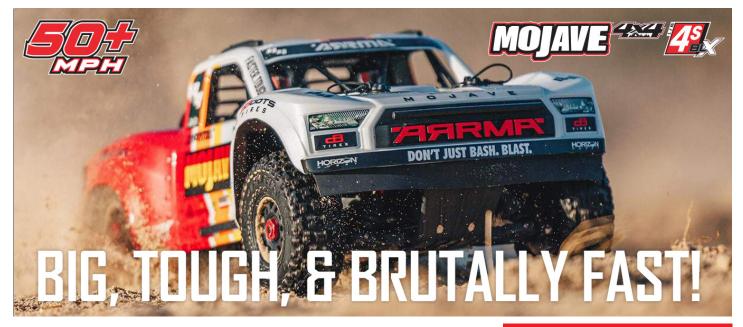

Cut loose with incredible acceleration courtesy of the factory-installed Spektrum Firma 2400Kv brushless motor and waterproof Firma 120A ESC with IC5 connectors. The heavy-duty composite chassis and EXB (EXtreme Bash)-enhanced transmission take it all in stride. The MOJAVE Desert Truck also introduces a rugged centre diff to the ARRMA 4S BLX 4X4 platform, for truly awesome traction and handling.

## IN THE BOX

- (1) ARRMA MOJAVE 1/8 4S BLX Desert Truck 4WD RTR
- (1) Spektrum SLT3 3-Channel 2.4GHz Transmitter
- (1) SR315 DSMR 3-Channel Receiver
- (1) S652 Metal-Geared Waterproof Digital Servo (16.7 kg-cm / 232 oz-in @ 6V)
- (1) Firma 3668 2400Kv Brushless Motor with ARRMA Heatsink & Cooling Fan
- (1) Firma 120A Smart Waterproof 3S/4S ESC with IC5 connectors
- (4) AA Transmitter Batteries
- (1) Product Manual