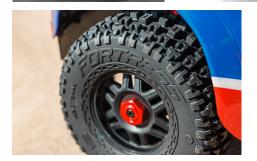

## **FEATURES**

- Scale desert truck body with two colour options
- Inner body with scale looks and added dirt protection
  AS LiPe capable Spektrum brushless
- 4S LiPo-capable Spektrum brushless power system
- · Three-differential all-wheel drive
- Rugged centre diff new to the 4S BLX 4X4 platform
- EXB CVD front and rear driveshafts
- EXB metal input and ring gears
- Front/Rear double wishbone suspension
- Oil-filled aluminium shocks with silicone O-rings
- Adjustable turnbuckles
- Front and rear swaybars
- Centre support brace for maximum durability
- Wishbone dirt guards, outdrive protectors, and chassis dirt drain
- Realistic front and rear bumpers
- Scale skirt and protective grille
- Adjustable body mounts
- Tough black multi-spoke wheels
- Vented dBoots FORTRESS LP tyres
- 17mm aluminium hexes and wheel nuts
- Rubber-shielded bearings throughout
- · Adjustable ride height
- Wheelie bar