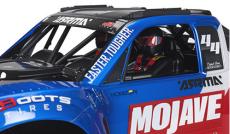

## C-ARA4404T1/T2 1/8 MOJAVE 4X4 4S BLX Desert Truck RTR, White/Blue

Go brushless bashing in a big way with the affordable ARRMA MOJAVE 4S BLX 4X4 Desert Truck RTR. It's got it all - legendary toughness, dynamic handling, and the brutal speed of a Spektrum4S-ready brushless power system that's capable of 50+ mph under optimum conditions. Even better, this high-performance package comes wrapped in exciting 1/8 scale desert truck realism, complete with a detailed cockpit plus a roll cage and roof rails!