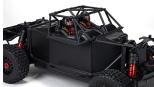

Cut loose with incredible acceleration courtesy of the factory-installed Spektrum Firma 2400Kv brushless motor and waterproof Firma 120A ESC with IC5 connectors. The heavy-duty composite chassis and EXB (EXtreme Bash)-enhanced transmission take it all in stride. The MOJAVE Desert Truck also introduces a rugged centre diff to the ARRMA 4S BLX 4X4 platform, for truly awesome traction and handling.

## IN THE BOX

- (1) ARRMA MOJAVE 1/8 4S BLX Desert Truck 4WD RTR
- (1) Spektrum SLT3 3-Channel 2.4GHz Transmitter
- (1) SR315 DSMR 3-Channel Receiver
- (1) S652 Metal-Geared Waterproof Digital Servo (16.7 kg-cm / 232 oz-in @ 6V)
- (1) Firma 3668 2400Kv Brushless Motor with ARRMA Heatsink & Cooling Fan
- (1) Firma 120A Smart Waterproof 3S/4S ESC with IC5 connectors
- (4) AA Transmitter Batteries
- (1) Product Manual