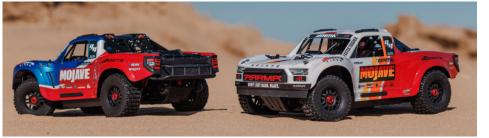

## C-ARA4404T1/T2 1/8 MOJAVE 4X4 4S BLX Desert Truck RTR, White/Blue

Go brushless bashing in a big way with the affordable ARRMA MOJAVE 4S BLX 4X4 Desert Truck RTR. It's got it all - legendary toughness, dynamic handling, and the brutal speed of a Spektrum4S-ready brushless power system that's capable of 50+ mph under optimum conditions. Even better, this high-performance package comes wrapped in exciting 1/8 scale desert truck realism, complete with a detailed cockpit plus a roll cage and roof rails!

## **FEATURES**

- Scale desert truck body with two colour options
- Inner body with scale looks and added dirt protection
  AS LiPe capable Spektrum brushless
- 4S LiPo-capable Spektrum brushless power system
- · Three-differential all-wheel drive
- Rugged centre diff new to the 4S BLX 4X4 platform
- EXB CVD front and rear driveshafts
- EXB metal input and ring gears
- Front/Rear double wishbone suspension
- Oil-filled aluminium shocks with silicone O-rings
- Adjustable turnbuckles
- Front and rear swaybars
- Centre support brace for maximum durability
- Wishbone dirt guards, outdrive protectors, and chassis dirt drain
- Realistic front and rear bumpers
- Scale skirt and protective grille
- Adjustable body mounts
- Tough black multi-spoke wheels
- Vented dBoots FORTRESS LP tyres
- 17mm aluminium hexes and wheel nuts
- Rubber-shielded bearings throughout
- · Adjustable ride height
- Wheelie bar