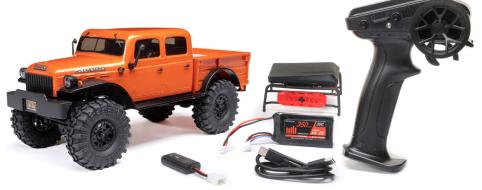

Everything you'll need is included in the box — a Spektrum SLT2 2.4GHz radio, Spektrum 350mAh 2S 30C 7.4V LiPo battery, handy Spektrum USB LiPo charger, and even four AA batteries for the transmitter. The value and performance make the SCX24 1940s Dodge Power Wagon an ideal RC rock crawler for anyone who's eager to

## IN THE BOX

- (1) 1/24 SCX24 1940s Dodge Power Wagon 4WD RTR
- (1) Spektrum SLT2 2.4GHz Transmitter
- (1) 10 Amp Brushed 2-in-1 ESC / SLT Receiver Combo (installed)
- (1) Dynamite 88T Brushed Electric Motor (installed)
- (1) Axial AS-1 Steering Servo (installed)
- (1) Spektrum 350mAh LiPo Battery
- (1) Spektrum USB LiPo Charger
- (4) AA Transmitter Batteries
- (1) SCX24 Dodge Power Wagon Product Manual