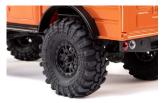

## **FEATURES**

- Fully equipped and ready-to-run
- Assembled SCX24 chassis, drivetrain, and suspension
- Detailed Power Wagon 4-door moulded ABS hard body
- Pro-Line Interco Super Swamper tyres
- Pro-Line Impulse Bead-Loc wheels
- · Oil-filled shocks
- · Overlanding rack and accessories
- Spektrum SLT2 2.4GHz radio system
- 88-Turn brushed motor
- Spektrum 350mAh LiPo battery and USB charger