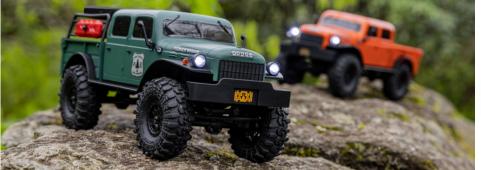

## C-AXI00007T1/T2 1/24 SCX24 Dodge Power Wagon 4WD RTR Orange/Green

The SCX24 1940s Dodge Power Wagon delivers strong trail performance at a great value. It has the looks of the full-size classic and brings new features to the SCX24 platform, including smooth oil-filled shocks and high-performance Pro-Line wheels and tyres. The Axial SCX24 1940s Dodge Power Wagon offers a unique take on this offroad classic, as a custom 4-door RC crawler built on the proven, go-anywhere SCX24 platform. It's an essential addition to any Axial fan's collection of SCX24 rigs, and the perfect choice for everyone who wants performance and value in an RC crawler.