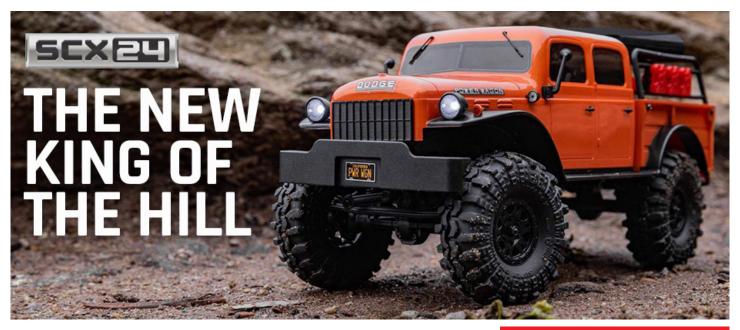

## C-AXI00007T1/T2 1/24 SCX24 Dodge Power Wagon 4WD RTR Orange/Green

The SCX24 1940s Dodge Power Wagon delivers strong trail performance at a great value. It has the looks of the full-size classic and brings new features to the SCX24 platform, including smooth oil-filled shocks and high-performance Pro-Line wheels and tyres. The Axial SCX24 1940s Dodge Power Wagon offers a unique take on this offroad classic, as a custom 4-door RC crawler built on the proven, go-anywhere SCX24 platform. It's an essential addition to any Axial fan's collection of SCX24 rigs, and the perfect choice for everyone who wants performance and value in an RC crawler.