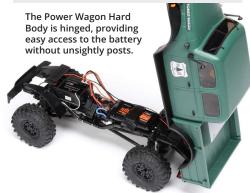

## **FEATURES**

- Fully equipped and ready-to-run
- Assembled SCX24 chassis, drivetrain, and suspension
- Detailed Power Wagon 4-door moulded ABS hard body
- Pro-Line Interco Super Swamper tyres
- Pro-Line Impulse Bead-Loc wheels
- · Oil-filled shocks
- · Overlanding rack and accessories
- Spektrum SLT2 2.4GHz radio system
- 88-Turn brushed motor
- Spektrum 350mAh LiPo battery and USB charger