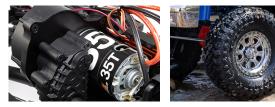

The officially licensed Proline Chevy K10 stepside body comes expertly factory-painted and detailed. Axial matches the accurate scale looks with equally impressive durability and performance. The SCX10 III steel C-channel chassis is strong, realistic, and easy to maintain. Included AR45 portal axles add high ground clearance. The rugged LCXU transmission, with full ball bearings and all-metal internal gears, works with portal or standard axles. And the list goes on, with an optimized suspension, tunable oil-filled shocks, a trail-tough drivetrain, and much more.

#### FEATURES

- Factory assembled and ready to run
- Strong SCX10 III steel C-channel chassis
- High clearance AR45 portal axles
- Durable LCXU transmission
- All-metal pivot balls
- All-metal gears
- Full ball bearings
- Tunable oil-filled shocks
- Officially licensed 1982 Chevy K10 stepside body
- Officially licensed Falken Wildpeak tyres
- Dynamite 35T brushed motor
- Spektrum 40A brushed ESC
- Spektrum SLT3 3-channel 2.4GHz radio