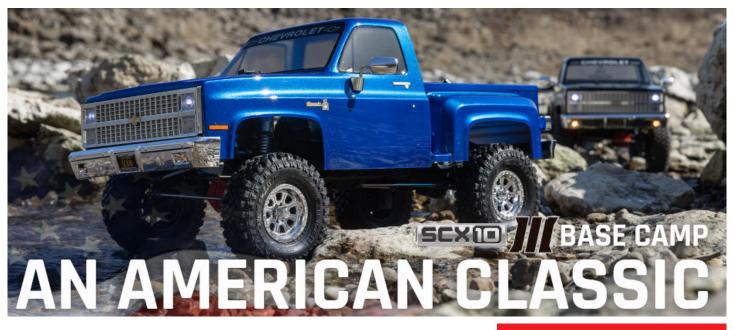

### C-AXI03030T1/T2 SCX10 III Base Camp 1982 Chevy K10 4X4 RTR Blue/Black

Even casual automotive enthusiasts instantly recognize the Chevy K10 pickup. Although its straight-lined appearance earned it the "square body" nickname, the iconic truck was also among the first C/K generations to be optimized by computers and wind tunnels for lower drag and improved fuel economy. The result was a beautiful and rugged classic that you can now drive for yourself with the Axial SCX10 III Base Camp 1982 Chevy K10.

The officially licensed Proline Chevy K10 stepside body comes expertly factory-painted and detailed. Axial matches the accurate scale looks with equally impressive durability and performance. The SCX10 III steel C-channel chassis is strong, realistic, and easy to maintain. Included AR45 portal axles add high ground clearance. The rugged LCXU transmission, with full ball bearings and all-metal internal gears, works with portal or standard axles. And the list goes on, with an optimized suspension, tunable oil-filled shocks, a trail-tough drivetrain, and much more.