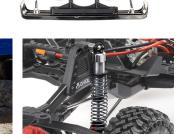

The officially licensed Proline Chevy K10 stepside body comes expertly factory-painted and detailed. Axial matches the accurate scale looks with equally impressive durability and performance. The SCX10 III steel C-channel chassis is strong, realistic, and easy to maintain. Included AR45 portal axles add high ground clearance. The rugged LCXU transmission, with full ball bearings and all-metal internal gears, works with portal or standard axles. And the list goes on, with an optimized suspension, tunable oil-filled shocks, a trail-tough drivetrain, and much more.

#### FEATURES

- Factory assembled and ready to run
- Strong SCX10 III steel C-channel chassis
- High clearance AR45 portal axles
- Durable LCXU transmission
- All-metal pivot balls
- All-metal gears
- Full ball bearings
- Tunable oil-filled shocks
- Officially licensed 1982 Chevy K10 stepside body
- Officially licensed Falken Wildpeak tyres
- Dynamite 35T brushed motor
- Spektrum 40A brushed ESC
- Spektrum SLT3 3-channel 2.4GHz radio