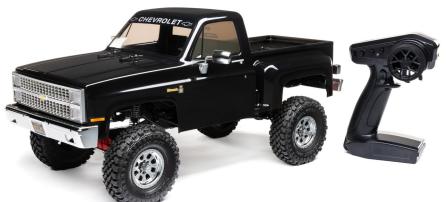

The officially licensed Proline Chevy K10 stepside body comes expertly factory-painted and detailed. Axial matches the accurate scale looks with equally impressive durability and performance. The SCX10 III steel C-channel chassis is strong, realistic, and easy to maintain. Included AR45 portal axles add high ground clearance. The rugged LCXU transmission, with full ball bearings and all-metal internal gears, works with portal or standard axles. And the list goes on, with an optimized suspension, tunable oil-filled shocks, a trail-tough drivetrain, and much more.

## IN THE BOX

- (1) 1/10 SCX10 III Base Camp 1982 Chevy K10 4X4 RTR
- (1) Dynamite 35T 540 Brushed Motor
- (1) Spektrum SLT3 3-Channel SLT Radio
- (1) SR315 DSMR 3-Channel Receiver
- (1) S614 15kg Steel Gear WP Servo 23T
- (1) Spektrum 40A WP Brushed ESC
- (4) AA Transmitter Batteries
- (1) SCX10 III Base Camp 1982 Chevy K10 Product Manual