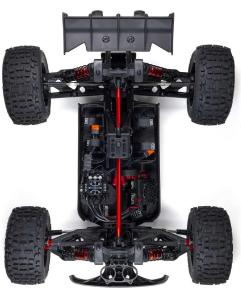

## **FEATURES**

- Engineered tough with EXtreme Bash 7075-T6 aluminium parts
- Bigger, tougher shocks, linkages, turnbuckles, and more
- Aggressive new EXB matte-and-gloss colour scheme
- Updated 8S LiPo capable Spektrum brushless power system
- EXB 7075 T6 5mm thick CNC aluminium laser-etched chassis plate
- EXB Red-anodized CNC aluminium front brace mount
- Spektrum FIRMA 1100Kv brushless motor with 10% more torque
- Spektrum S6510 steel gear waterproof servo with 47% more torque
- Spektrum DX3 2.4GHz DSMR radio
- SR6200A DSMR receiver with AVC
- Updated Spektrum FIRMA 160A V2
- New big block dBoots Back-Flip BB tyresFront bumper with impact-absorbing
- design
- All-metal diff outdrives and gearbox internals
- Durable steel driveshafts
- Durable wheel hubs
- Easy-access waterproof electronics
  module
- Centre body support and brace for maximum durability
- Strong composite chassis side podsWheelie bar