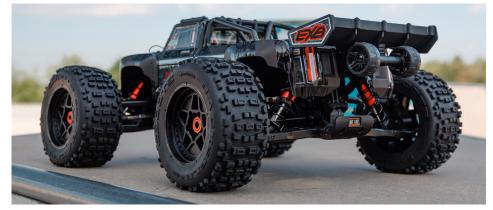

## **FEATURES**

- Engineered tough with EXtreme Bash 7075-T6 aluminium parts
- Bigger, tougher shocks, linkages, turnbuckles, and more
- Aggressive new EXB matte-and-gloss colour scheme
- Updated 8S LiPo capable Spektrum brushless power system
- EXB 7075 T6 5mm thick CNC aluminium laser-etched chassis plate
- EXB Red-anodized CNC aluminium front brace mount
- Spektrum FIRMA 1100Kv brushless motor with 10% more torque
- Spektrum S6510 steel gear waterproof servo with 47% more torque
- Spektrum DX3 2.4GHz DSMR radio
- SR6200A DSMR receiver with AVC
- Updated Spektrum FIRMA 160A V2
- New big block dBoots Back-Flip BB tyresFront bumper with impact-absorbing
- design
- All-metal diff outdrives and gearbox internals
- Durable steel driveshafts
- Durable wheel hubs
- Easy-access waterproof electronics
  module
- Centre body support and brace for maximum durability
- Strong composite chassis side podsWheelie bar