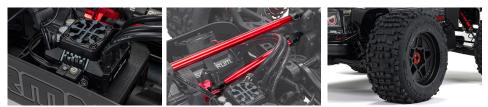

Punchy and powerful, the new Spektrum 8S-capable brushless system features a massive 5687 FIRMA 1100Kv brushless motor with a huge 56mm diameter and 10% more torque than the previous OUTCAST 8S RTR. The new motor is paired with a Spektrum S6510 steel gear servo that puts out 820 oz-in of torque

at 8.4V — nearly 50% more muscle than its predecessor. The new RTR package also includes a Spektrum FIRMA 160A V2 Smart ESC and Spektrum DX3 3-channel 2.4GHz DSMR radio system, with Spektrum AVC technology built-in to keep the huge power under control.

## **FEATURES**

- Engineered tough with EXtreme Bash 7075-T6 aluminium parts
- Bigger, tougher shocks, linkages, turnbuckles, and more
- Aggressive new EXB matte-and-gloss colour scheme
- Updated 8S LiPo capable Spektrum brushless power system
- EXB 7075 T6 5mm thick CNC aluminium laser-etched chassis plate
- EXB Red-anodized CNC aluminium front brace mount
- Spektrum FIRMA 1100Kv brushless motor with 10% more torque
- Spektrum S6510 steel gear waterproof servo with 47% more torque
- Spektrum DX3 2.4GHz DSMR radio
- SR6200A DSMR receiver with AVC
- Updated Spektrum FIRMA 160A V2
- New big block dBoots Back-Flip BB tyresFront bumper with impact-absorbing
- design
- All-metal diff outdrives and gearbox internals
- Durable steel driveshafts
- Durable wheel hubs
- Easy-access waterproof electronics
  module
- Centre body support and brace for maximum durability
- Strong composite chassis side podsWheelie bar