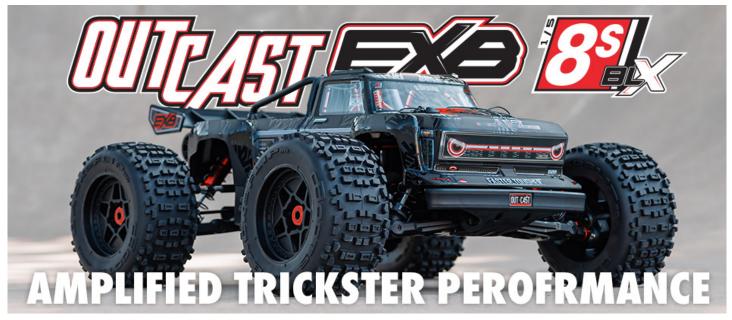

C-ARA5810V2T1 1/5 OUTCAST 4X4 8S BLX EXB Brushless Stunt Truck RTR, Black

For stunt and bashing performance at its biggest and best, the ARRMA OUTCAST 1/5 8S Stunt Truck has no equal. In this new ready-to-run version, it's better than ever before! Not only is the OUTCAST 1/5 8S EXB Stunt Truck RTR loaded with EXtreme Bash parts for even greater durability, but it also arrives with higherpowered Spektrum 8S LiPo-capable brushless electronics already installed — all at an astonishingly affordable price.

## **FEATURES**

- Engineered tough with EXtreme Bash 7075-T6 aluminium parts
- Bigger, tougher shocks, linkages, turnbuckles, and more
- Aggressive new EXB matte-and-gloss colour scheme
- Updated 8S LiPo capable Spektrum brushless power system
- EXB 7075 T6 5mm thick CNC aluminium laser-etched chassis plate
- EXB Red-anodized CNC aluminium front brace mount
- Spektrum FIRMA 1100Kv brushless motor with 10% more torque
- Spektrum S6510 steel gear waterproof servo with 47% more torque
- Spektrum DX3 2.4GHz DSMR radio
- SR6200A DSMR receiver with AVC
- Updated Spektrum FIRMA 160A V2
- New big block dBoots Back-Flip BB tyresFront bumper with impact-absorbing
- design
- All-metal diff outdrives and gearbox internals
- Durable steel driveshafts
- Durable wheel hubs
- Easy-access waterproof electronics
  module
- Centre body support and brace for maximum durability
- Strong composite chassis side podsWheelie bar