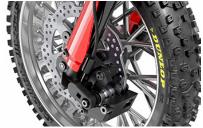

## **FEATURES**

- The best-looking and best-performing RC dirt bike ever made
- New, patent-pending Spektrum MS6X technology
- Frame-integrated, high-RPM flywheel
- Officially licensed FXR Racing graphics and rider gear
- Officially licensed Dunlop MX53 tyres
- · Rising rate rear suspension
- Powerful brushless system with 40+ mph speeds
- Dirt, Street, and Wheelie Control drive modes
- Collapsible front crash structure
- Rider figure with authentic riding gear
- · Cable-driven front disc brake
- Chain drive with dual disc performance slipper clutch
- Hands-free starting stand included
- Keyed bike stand included
- Fully assembled and ready-to-run