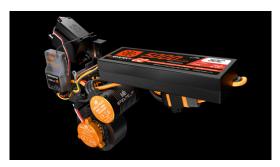

Promoto-MX electronics include a 2700Kv motor and steel flywheel that are both mounted in the centre of the frame. The motor spins the flywheel at over 22,000 rpm to create a gyroscopic force for unparalleled stability. Meanwhile, patent-pending Spektrum MS6X technology takes your input from the DX3PM transmitter and commands the Promoto-MX to lean, turn, and control wheelies with unprecedented balance and finesse.