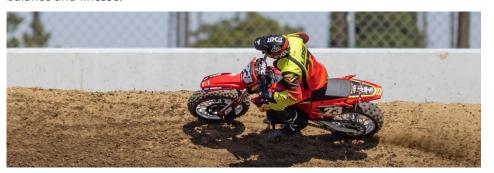

## C-LOS06000T1/T2 1/4 Promoto-MX Motorcycle RTR FXR/Club MX

The Losi Promoto-MX isn't the first scale RC motorcycle that's ever been sold. But it is the very first one that accurately reproduces the full experience — and pure fun — of riding a real motorcycle. It's the long-awaited dream of RC hobbyists and dirt bike fans alike.

The unprecedented realism of the Promoto-MX goes much deeper than its faithfully detailed looks — the narrow frame, rider gear, and officially licensed graphics. Even more impressive is how successfully it captures true dirt bike performance, a breakthrough accomplished through a unique hybrid of mechanical and electronic technology developed specifically for the Promoto-MX. It's how these technologies work together that makes all the difference.

Promoto-MX electronics include a 2700Kv motor and steel flywheel that are both mounted in the centre of the frame. The motor spins the flywheel at over 22,000 rpm to create a gyroscopic force for unparalleled stability. Meanwhile, patent-pending Spektrum MS6X technology takes your input from the DX3PM transmitter and commands the Promoto-MX to lean, turn, and control wheelies with unprecedented balance and finesse.