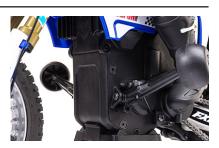

Promoto-MX electronics include a 2700Kv motor and steel flywheel that are both mounted in the centre of the frame. The motor spins the flywheel at over 22,000 rpm to create a gyroscopic force for unparalleled stability. Meanwhile, patent-pending Spektrum MS6X technology takes your input from the DX3PM transmitter and commands the Promoto-MX to lean, turn, and control wheelies with unprecedented balance and finesse.