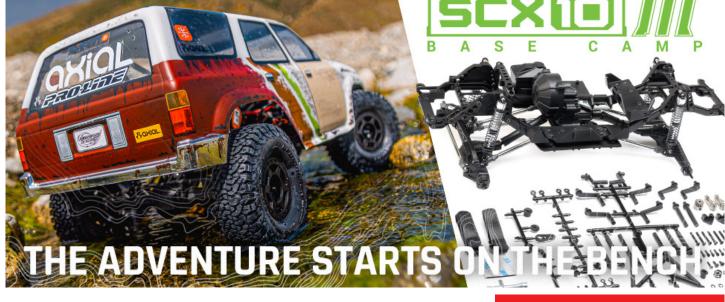

## C-AXI03011 SCX10 III Base Camp 4WD Rock Crawler Builder's Kit

The SCX10 has long been the RC platform of choice for scale trail enthusiasts. In 2022 Axial introduced the SCX10 III Base Camp 4WD RTR and gave cost-conscious crawling fans the chance to enjoy its performance and realism. Now comes a new way to experience SCX10-based adventure — the SCX10 III Base Camp Builder's Kit.

The Axial SCX10 III Base Camp Builder's Kit give you the perfect foundation for your adventuring — the proven SCX10 III steel C-channel chassis, an optimized suspension and steering, and a trail-tough drivetrain. When you add your choice of body, tyres, wheels, and electronics, it's a rig you can truly call all your own.