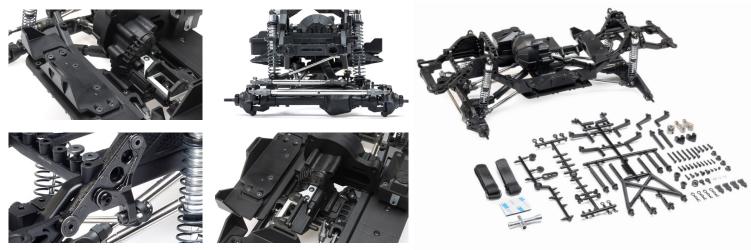

The Axial SCX10 III Base Camp Builder's Kit give you the perfect foundation for your adventuring — the proven SCX10 III steel C-channel chassis, an optimized suspension and steering, and a trail-tough drivetrain. When you add your choice of body, tyres, wheels, and electronics, it's a rig you can truly call all your own.

## FEATURES

- Strong, adjustable SCX10 III steel C-channel chassis
- Standard AR45 straight axles
- LCXU transmission with optional dig feature
- Durable 6mm stainless steel links
- All-metal pivot balls
- Black differential covers
- All-metal gears Tunable oil-filled shocks
- Full ball bearings
- Full ball bearings
- Accommodates a wide variety of body styles