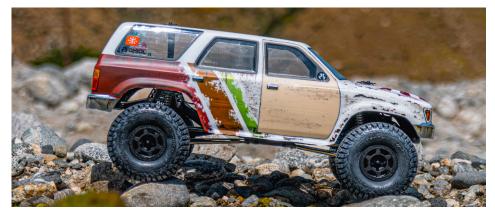

The Axial SCX10 III Base Camp Builder's Kit give you the perfect foundation for your adventuring — the proven SCX10 III steel C-channel chassis, an optimized suspension and steering, and a trail-tough drivetrain. When you add your choice of body, tyres, wheels, and electronics, it's a rig you can truly call all your own.

## NEEDED TO COMPLETE

- (1) 2- to 4-Channel Surface Transmitter & Receiver
- (1) Rock Crawler Motor
- (1) Electronic Speed Control
- (1) Steering Servo
- (1) Dig Servo (Optional)
- (1) Body for SCX10 Pro Chassis
- (4) Wheels
- (1) Battery
- (4) Tyres to Fit Wheels