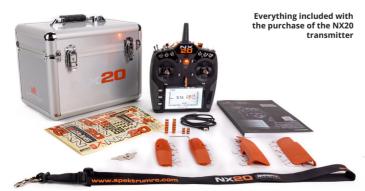

## IN THE BOX

- (1) NX20 20-Channel DSMX Transmitter Only
- (1) 10500mAh Lilon Transmitter Battery with Magnetic USB Cable and Micro USB Adapter for USB Charging
- (1) NX20 Transmitter Neck Strap
- (1) NX20 Decal Sheet
- (1) NX20 Carrying Case
- (1) Orange Grip Set
- (1) Optional-use Short and Long Stick Ends
- (1) Product Manual