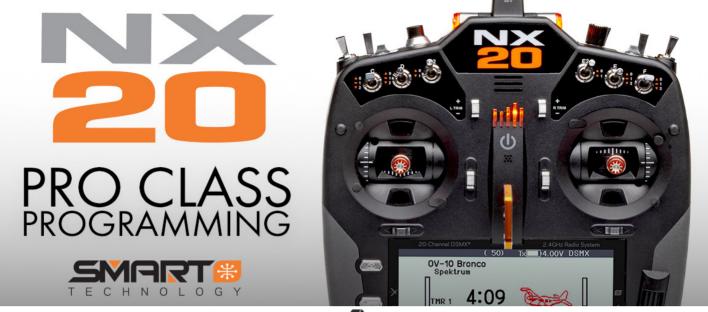

P-SPMR20500EU NX20 20 Channel DSMX Transmitter Only

For advanced-level pilots who fly highperformance aircraft, the Spektrum NX20 20-channel DSMX transmitter provides the latest in innovative radio control. The NX20 includes an incredible array of exclusive technologies and advanced connectivity features that are seldom found in comparable 20-channel transmitters.

Among the upgrades included with the NX20 transmitter are gimbals with magnetic encoders. They provide advanced precision, low maintenance, and exceptionally smooth operation.

Navigating menus and viewing telemetry data is made easy by the NX20 transmitter's 5" backlit color display that delivers information in crisp, 800x480 resolution detail.

More proven Spektrum transmitter expertise can be found in the NX20 transmitter's ergonomic design. The contours, balance, and control positions combine to increase the accuracy of your inputs and provide unparalleled comfort. An easy-to-use roller wheel interface simplifies programming, with a 5" colour display to make menus easy to read.