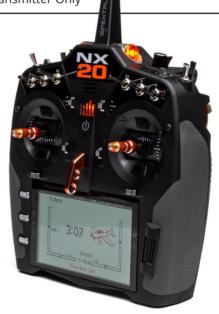

Among the upgrades included with the NX20 transmitter are gimbals with magnetic encoders. They provide advanced precision, low maintenance, and exceptionally smooth operation.

Navigating menus and viewing telemetry data is made easy by the NX20 transmitter's 5" backlit color display that delivers information in crisp, 800x480 resolution detail.

More proven Spektrum transmitter expertise can be found in the NX20 transmitter's ergonomic design. The contours, balance, and control positions combine to increase the accuracy of your inputs and provide unparalleled comfort. An easy-to-use roller wheel interface simplifies programming, with a 5" colour display to make menus easy to read.