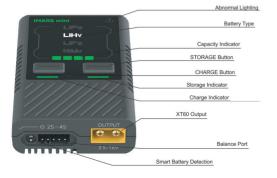

It is the first charger to feature the Gens Ace G-Tech connector system that allows for an intelligent connection between a G-Tech battery and G-Tech charger.

When the Gens Ace G-Tech battery is connected to the Imars Mini charger, the charger will automatically identify the battery type through the G-Tech Smart balance connector. The number of cells will be detected and the default charging current recommended by the battery manufacturer will be set. With all this data fed back to the charger it commences charging with these recommended settings ensuring the safe and efficient charging of the G-Tech battery.

The Imars Mini is also fully capable of charging non G-Tech cells too! However it is necessary to manually select the battery type and the required working mode to get it started. The charger can intelligently detect the cell count of the battery pack, and combined with the correctly selected battery technology will intelligently set the appropriate charge rate for the battery pack connected.

If you are planning on leaving your batteries for a period of time it is best practice to store them with a level of charge in, this is easily done by pressing the 'Storage' function button. The Imars Mini will then charger or discharge (depending on the condition of the battery) to a voltage that ensures your batteries will be in peak condition next time you go to use them.

#### **SPECIFICATION**

Dimension: 85 x 55 x 21mm Net Weight: Approx. 64g Max. Charge Power: 60W Input Voltage: 5-20V Supported Battery Types: Lipo/LiHv/LiFe(2~4S), NiMH(2-12S)

**Charge Current:** 

1-5A, Max. 5A(Auto Adjustment)

Input Port:

QC/PD/BC1.2/USB-C V1.4/SDP/CDP/DCP/ Apple 5V/2.4A (Does not support 5V/1A adapter input)