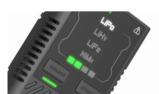

#### **SPECIFICATION**

Dimension: 85 x 55 x 21mm Net Weight: Approx. 64g Max. Charge Power: 60W Input Voltage: 5-20V Supported Battery Types: Lipo/LiHv/LiFe(2~4S), NiMH(2-12S)

**Charge Current:** 

1-5A, Max. 5A(Auto Adjustment)

Input Port:

QC/PD/BC1.2/USB-C V1.4/SDP/CDP/DCP/ Apple 5V/2.4A (Does not support 5V/1A adapter input)