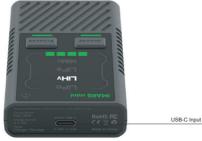

Input Port:

QC/PD/BC1.2/USB-C V1.4/SDP/CDP/DCP/ Apple 5V/2.4A (Does not support 5V/1A adapter input)