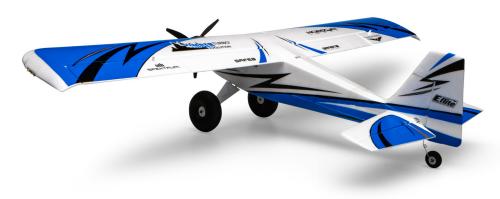

## **A-EFLU8950** UMX Turbo Timber Evolution BNF Basic

The E-flite UMX Turbo Timber Evolution is a scaled-down ultra-micro version of the extremely popular Turbo Timber Evolution 1.5m! It's also an updated and upgraded version of the best-selling UMX Turbo Timber that features a reinforced airframe and stronger linkages to handle the added power, performance, and capability the new 2S and 3S compatible power system delivers. It's equipped with LED landing, navigation, and strobe lights, delivers real-time battery voltage and other telemetry to compatible transmitters, plus it can be equipped with the optional UMX floats (sold separately). And because of its ultra-micro size, the UMX Turbo Timber Evolution can be flown outdoors in many yards, parks, and sports fields

## FEATURES

- Incredible Short Takeoff and Landing (STOL) plus sport flying and aerobatic capabilities
- Uniquely capable and versatile so it can be flown in more places and smaller spaces
- 2S and 3S compatible motor and ESC for a wide range of performance
- Reinforced airframe with stronger and more precise ball-link equipped linkages
- Real-time battery voltage telemetry with compatible Spektrum transmitters
- Spektrum receiver with industryleading 2.4GHz DSMX technology
- Easier to fly with optional-use SAFE Select flight envelope protection
- Unmatched stability and locked-in feel of AS3X technology for smoother performance
- Optional-use leading edge slats for improved STOL and slow flight performance
- Functional and factory-installed LED landing, navigation and strobe lights
- Oversized tires for the ability to take off and land on a variety of surfaces
- Optional floats (sold separately; EFLUA1190) for flying from water
- Functional oversized flaps for shorter takeoffs and landings
- Fully factory-assembled and ready to fly right out the box