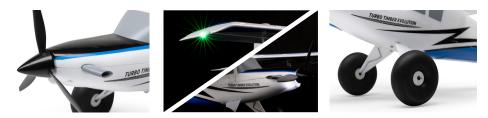

## FEATURES

- Incredible Short Takeoff and Landing (STOL) plus sport flying and aerobatic capabilities
- Uniquely capable and versatile so it can be flown in more places and smaller spaces
- 2S and 3S compatible motor and ESC for a wide range of performance
- Reinforced airframe with stronger and more precise ball-link equipped linkages
- Real-time battery voltage telemetry with compatible Spektrum transmitters
- Spektrum receiver with industryleading 2.4GHz DSMX technology
- Easier to fly with optional-use SAFE Select flight envelope protection
- Unmatched stability and locked-in feel of AS3X technology for smoother performance
- Optional-use leading edge slats for improved STOL and slow flight performance
- Functional and factory-installed LED landing, navigation and strobe lights
- Oversized tires for the ability to take off and land on a variety of surfaces
- Optional floats (sold separately; EFLUA1190) for flying from water
- Functional oversized flaps for shorter takeoffs and landings
- Fully factory-assembled and ready to fly right out the box