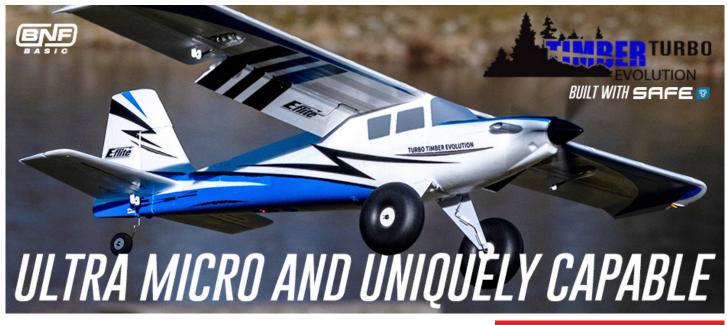

## **A-EFLU8950** UMX Turbo Timber Evolution BNF Basic

The E-flite UMX Turbo Timber Evolution is a scaled-down ultra-micro version of the extremely popular Turbo Timber Evolution 1.5m! It's also an updated and upgraded version of the best-selling UMX Turbo Timber that features a reinforced airframe and stronger linkages to handle the added power, performance, and capability the new 2S and 3S compatible power system delivers. It's equipped with LED landing, navigation, and strobe lights, delivers real-time battery voltage and other telemetry to compatible transmitters, plus it can be equipped with the optional UMX floats (sold separately). And because of its ultra-micro size, the UMX Turbo Timber Evolution can be flown outdoors in many yards, parks, and sports fields

## FEATURES

- Incredible Short Takeoff and Landing (STOL) plus sport flying and aerobatic capabilities
- Uniquely capable and versatile so it can be flown in more places and smaller spaces
- 2S and 3S compatible motor and ESC for a wide range of performance
- Reinforced airframe with stronger and more precise ball-link equipped linkages
- Real-time battery voltage telemetry with compatible Spektrum transmitters
- Spektrum receiver with industryleading 2.4GHz DSMX technology
- Easier to fly with optional-use SAFE Select flight envelope protection
- Unmatched stability and locked-in feel of AS3X technology for smoother performance
- Optional-use leading edge slats for improved STOL and slow flight performance
- Functional and factory-installed LED landing, navigation and strobe lights
- Oversized tires for the ability to take off and land on a variety of surfaces
- Optional floats (sold separately; EFLUA1190) for flying from water
- Functional oversized flaps for shorter takeoffs and landings
- Fully factory-assembled and ready to fly right out the box