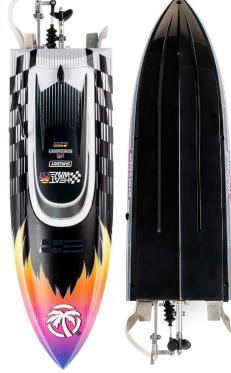

The compact Recoil 2 18" fits easily into your car to take wherever a suitably sized body of water waits. It also fits conveniently into a backpack of your choice, for carrying to those epic small ponds that require a hike. It's not for your backyard pool, but will be right at home cutting loose at your local pond or small lake. With its ready-to-run simplicity, custom Heat Wave or Shreddy liveries, and worry-free self-righting, the Pro Boat Recoil 2 18" deep-V brings big fun to mini RC boats!

## FEATURES

- Incredible deep-V styling and performance
- Proven self-righting capabilitiesCompletely ready-to-run with
- Spektrum Smart LiPo battery and charger included
- Powerful, water-cooled Spektrum brushless motor and ESC
- Factory-finished in two officially licensed livery options
- Heat Wave livery modeled after Apollo Sunglasses: Blurr Customs
- Shreddy livery selected by Blake Wilkey as his livery of choice
- Includes Spektrum SLT3 transmitter and dual protocol SR315 receiver
- Provides seven minutes of run time at 25+ mph speeds
- Damage-resistant break away rudder
- Adjustable metal hardware
- Composite display/work stand