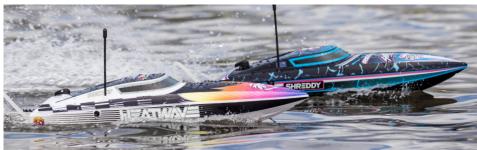

The compact Recoil 2 18" fits easily into your car to take wherever a suitably sized body of water waits. It also fits conveniently into a backpack of your choice, for carrying to those epic small ponds that require a hike. It's not for your backyard pool, but will be right at home cutting loose at your local pond or small lake. With its ready-to-run simplicity, custom Heat Wave or Shreddy liveries, and worry-free self-righting, the Pro Boat Recoil 2 18" deep-V brings big fun to mini RC boats!

## FEATURES

- Incredible deep-V styling and performance
- Proven self-righting capabilitiesCompletely ready-to-run with
- Spektrum Smart LiPo battery and charger included
- Powerful, water-cooled Spektrum brushless motor and ESC
- Factory-finished in two officially licensed livery options
- Heat Wave livery modeled after Apollo Sunglasses: Blurr Customs
- Shreddy livery selected by Blake Wilkey as his livery of choice
- Includes Spektrum SLT3 transmitter and dual protocol SR315 receiver
- Provides seven minutes of run time at 25+ mph speeds
- Damage-resistant break away rudder
- Adjustable metal hardware
- Composite display/work stand