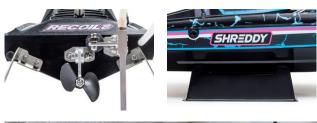

## FEATURES

- Incredible deep-V styling and performance
- Proven self-righting capabilitiesCompletely ready-to-run with
- Spektrum Smart LiPo battery and charger included
- Powerful, water-cooled Spektrum brushless motor and ESC
- Factory-finished in two officially licensed livery options
- Heat Wave livery modeled after Apollo Sunglasses: Blurr Customs
- Shreddy livery selected by Blake Wilkey as his livery of choice
- Includes Spektrum SLT3 transmitter and dual protocol SR315 receiver
- Provides seven minutes of run time at 25+ mph speeds
- Damage-resistant break away rudder
- Adjustable metal hardware
- Composite display/work stand

## IN THE BOX

- (1) Recoil 2 18" Self-Righting BL RTR
- (1) Spektrum 3S 1300mAh 30C Smart LiPo Battery w/IC3 Connector
- (1) S120 USB-C Smart Charger 1x20W
  (1) Spektrum Firma 2931 2950Kv 8-Pole
- Outrunner Marine Motor • (1) Firma 30A BL Marine ESC 2-3S
- (1) SLT3 Transmitter & SR315 Receiver
- (1) 13g Micro Waterproof Servo
- (1) Instruction Manual
- (1) Composite Boat Stand
- (4) AA Batteries