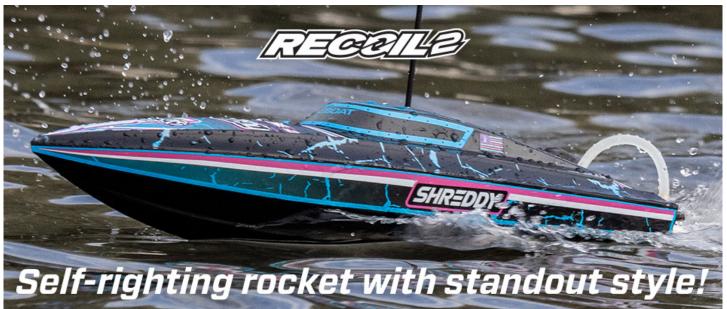

**B-PRB08053T1/T2** Recoil 2 18" Brushless Deep-V RTR Shreddy/Heatwave

From the moment they first hit the water, Pro Boat Recoil deep-Vs took the RC boating world by storm. With the Recoil's easy operation, even hobby newcomers could rip across the lake like seasoned pros. Pro Boat then added fuel to the fire with the awesome looks, incredible performance, and advanced self-righting capabilities of the next-generation 26" Recoil 2. Its massive success has inspired Pro Boat to create the Recoil 2 18" - a smaller, lower-priced version with the same exciting performance and supercharged style.

The compact Recoil 2 18" fits easily into your car to take wherever a suitably sized body of water waits. It also fits conveniently into a backpack of your choice, for carrying to those epic small ponds that require a hike. It's not for your backyard pool, but will be right at home cutting loose at your local pond or small lake. With its ready-to-run simplicity, custom Heat Wave or Shreddy liveries, and worry-free self-righting, the Pro Boat Recoil 2 18" deep-V brings big fun to mini RC boats!

## FEATURES

- Incredible deep-V styling and performance
- Proven self-righting capabilitiesCompletely ready-to-run with
- Spektrum Smart LiPo battery and charger included
- Powerful, water-cooled Spektrum brushless motor and ESC
- Factory-finished in two officially licensed livery options
- Heat Wave livery modeled after Apollo Sunglasses: Blurr Customs
- Shreddy livery selected by Blake Wilkey as his livery of choice
- Includes Spektrum SLT3 transmitter and dual protocol SR315 receiver
- Provides seven minutes of run time at 25+ mph speeds
- Damage-resistant break away rudder
- Adjustable metal hardware
- Composite display/work stand