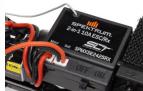

### **FEATURES**

- Detailed Jeep JT Gladiator polycarbonate body
- Oil-filled shocks
- Durable metal chassis
- · Spektrum SLT2 2.4GHz radio system
- Spektrum 350mAh LiPo battery and 0.5A USB charger
- · Licensed KMC Machete Wheels
- Licensed Nitto Trail Grappler M/T tyres
- Two LED lights in the front bumper
- 180-size brushed motor
- · Strong, realistic steel frame rails
- True, full-time 4-wheel drive
- Worm drive gear on front and rear axles
- 3-Link front and 4-link rear suspension
- · Fully equipped and ready-to-run

### IN THE BOX

- Assembled SCX24 chassis, drivetrain, and suspension
- Spektrum SLT2 2.4GHz radio system
- Spektrum 350mAh LiPo battery and 0.5A USB-C charger
- (4) AA transmitter batteries
- · Product manual