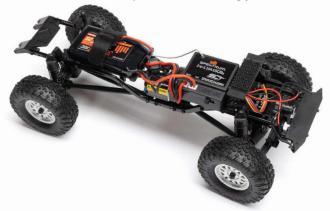

One of the most popular micro rock crawlers of all time, the SCX24 Jeep Gladiator is also one of the best values you'll find in an RC rig. That's especially true now that Axial has updated the RTR to include high-quality Spektrum electronics. The SCX24 Jeep Gladiator itself is upgraded with plush, oil-filled shocks for a suspension that smoothly absorbs bumps and remains stable over the roughest terrain.

### **FEATURES**

- Detailed Jeep JT Gladiator polycarbonate body
- Oil-filled shocks
- Durable metal chassis
- · Spektrum SLT2 2.4GHz radio system
- Spektrum 350mAh LiPo battery and 0.5A USB charger
- · Licensed KMC Machete Wheels
- Licensed Nitto Trail Grappler M/T tyres
- Two LED lights in the front bumper
- 180-size brushed motor
- · Strong, realistic steel frame rails
- True, full-time 4-wheel drive
- Worm drive gear on front and rear axles
- 3-Link front and 4-link rear suspension
- · Fully equipped and ready-to-run

### IN THE BOX

- Assembled SCX24 chassis, drivetrain, and suspension
- Spektrum SLT2 2.4GHz radio system
- Spektrum 350mAh LiPo battery and 0.5A USB-C charger
- (4) AA transmitter batteries
- · Product manual