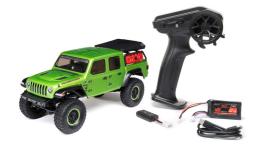

## C-AXI00005V2T3/T4/T5 1/24 SCX24 Jeep JT Gladiator RTR Green / White / Black

The 1/24 scale Axial SCX24 Jeep JT Gladiator has become a favorite among RC crawling fans who crave the freedom to adventure anywhere, indoors or outside. No matter where you are, the SCX24 Jeep Gladiator turns it into the setting for an overlanding expedition. You can easily turn your desk at work or your den at home into a challenging obstacle course. Then, take your rig outside and set up an exciting trail with a few holes, rocks, and twigs.

Inside the box, in addition to the assembled and finished rig, you'll find a Spektrum 2.4GHz transmitter, 350mAh LiPo battery, and handy USB charger. Four AA batteries are even included for the transmitter. Take your own overland adventure, RC-style, with the Axial SCX24 Jeep JT Gladiator - a rig you know is ready for anything!