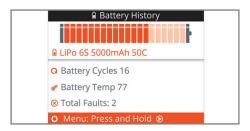

Smart Pro-Series batteries benefits include longer battery life, better performance over the life of the pack, and the peace of mind that comes from knowing your Smart battery is maintenance-free. They also store a wide variety of essential information, including:

- Battery Brand
- Battery Type
- Battery Capacity
- Battery C Rating
- Individual Cell Voltage
- Battery Temperature
- Charge/Discharge Cycles

The new case design is a thinner poly-carbonate case that allows for more mAh to be squeezed into a basher-ready form factor.

An integrated microchip allows each Smart battery to save vital information such as battery brand, chemistry, cell count, capacity, number of charging cycles, number of discharges, C rating, battery temperature, and internal resistance.