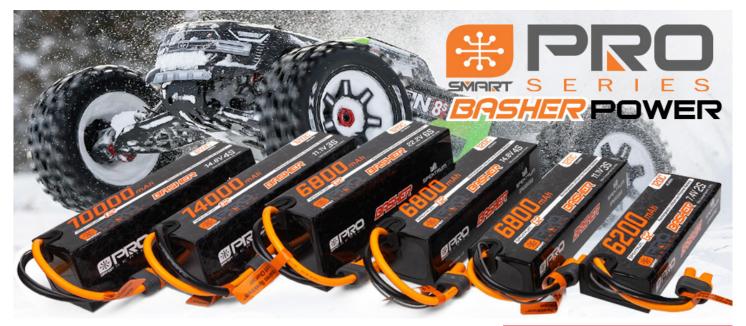

 O-SPMXB2S62
 7.4V 6200mAh 2S 120C Smart G2 Pro Basher LiPo: IC5

 O-SPMXB3S140
 11.1V 14000mAh 3S 120C Smart G2 Pro Basher LiPo: IC5

 O-SPMXB3S68
 11.1V 6800mAh 3S 120C Smart G2 Pro Basher LiPo: IC5

 O-SPMXB4S10
 14.8V 10000mAh 4S 120C Smart G2 Pro Basher LiPo: IC5

 0-SPMXB4S68
 14.8V 6800mAh 4S 120C Smart G2 Pro Basher LiPo: IC5

 0-SPMXB6S68
 22.2V 6800mAh 6S 120C Smart G2 Pro Basher LiPo: IC5

Spektrum Smart Technology is proud to introduce it's lineup of Smart LiPo batteries with specially formulated Graphene LiPo High Discharge Chemistry designed to provide consistently higher voltage throughout the entire run of the battery under even the most extreme amperage loads.

For RC Bashers, maximum capacity and power are key, and the new Spektrum Smart Pro Basher Series batteries deliver! The Pro series batteries allow for more capacity to be squeezed into the LiPo cells, allowing for larger mAh ratings when compared to similarly sized battery packs. The Pro Basher Series features a newly designed hardcase shell that is thinner and more lightweight, all the while staying rigid, durable, and impact resistant. This series lives alongside current Smart G1 and G2 batteries and is an upgrade to standard hardcase surface packs.