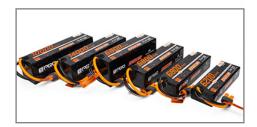

For RC Bashers, maximum capacity and power are key, and the new Spektrum Smart Pro Basher Series batteries deliver! The Pro series batteries allow for more capacity to be squeezed into the LiPo cells, allowing for larger mAh ratings when compared to similarly sized battery packs. The Pro Basher Series features a newly designed hardcase shell that is thinner and more lightweight, all the while staying rigid, durable, and impact resistant. This series lives alongside current Smart G1 and G2 batteries and is an upgrade to standard hardcase surface packs.

- Battery Brand
- Battery Type
- Battery Capacity
- Battery C Rating
- Individual Cell Voltage
- Battery Temperature
- Charge/Discharge Cycles

The new case design is a thinner poly-carbonate case that allows for more mAh to be squeezed into a basher-ready form factor.