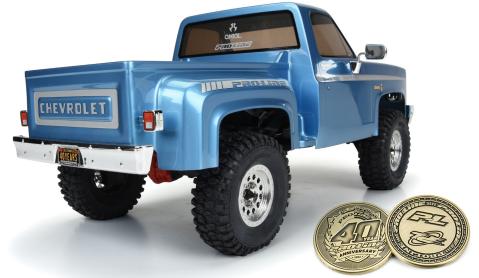

## C-AXI03029 1/10 SCX10 III Pro-Line 1982 Chevy K10 4WD Rock Crawler RTR

The Axial® team has admired the quality and performance of Pro-Line brand products ever since we began making RC rigs more than 15 years ago. Now we're excited to help celebrate Pro-Line Racing's own 40th anniversary with our Limited Edition 40th Anniversary SCX10 III Pro-Line 1982 Chevy K10!

## **FEATURES**

- Proven SCX10 III chassis includes highperformance Pro-Line upgrades
- Pro-Line 1982 Chevy K10 body has a moulded grille, front and rear bumpers, brake lights, and 2-piece side-mirrors
- Pro-Line Hyrax G8 Class 1 tires with detailed sidewalls offer excellent grip on tough terrain
- Pro-Line Rock Shooter 3-piece beadlock aluminium/composite wheels provide strength and scale realism
- Pro-Line Big Bore Scaler Shocks hold more oil for the finest shock performance
- LED light system includes headlights and amber running lights
- Each chassis has a unique production number and special commemorative coin is included
- Single-speed transmission features a full set of ball bearings and allmetal internal gears for strength and durability
- Stiff SCX10 III steel C-channel chassis reduces frame flexing and increases suspension movement precision
- Includes AR45P Portal Axles
- Included a Dynamite 35T brushed motor and Spektrum 40A brushed ESC
- Metal gear, 15kg high torque servo is waterproof