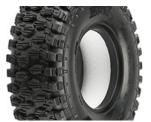

## **FEATURES**

- Proven SCX10 III chassis includes highperformance Pro-Line upgrades
- Pro-Line 1982 Chevy K10 body has a moulded grille, front and rear bumpers, brake lights, and 2-piece side-mirrors
- Pro-Line Hyrax G8 Class 1 tires with detailed sidewalls offer excellent grip on tough terrain
- Pro-Line Rock Shooter 3-piece beadlock aluminium/composite wheels provide strength and scale realism
- Pro-Line Big Bore Scaler Shocks hold more oil for the finest shock performance
- LED light system includes headlights and amber running lights
- Each chassis has a unique production number and special commemorative coin is included
- Single-speed transmission features a full set of ball bearings and allmetal internal gears for strength and durability
- Stiff SCX10 III steel C-channel chassis reduces frame flexing and increases suspension movement precision
- Includes AR45P Portal Axles
- Included a Dynamite 35T brushed motor and Spektrum 40A brushed ESC
- Metal gear, 15kg high torque servo is waterproof