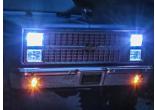

## **FEATURES**

- Proven SCX10 III chassis includes highperformance Pro-Line upgrades
- Pro-Line 1982 Chevy K10 body has a moulded grille, front and rear bumpers, brake lights, and 2-piece side-mirrors
- Pro-Line Hyrax G8 Class 1 tires with detailed sidewalls offer excellent grip on tough terrain
- Pro-Line Rock Shooter 3-piece beadlock aluminium/composite wheels provide strength and scale realism
- Pro-Line Big Bore Scaler Shocks hold more oil for the finest shock performance
- LED light system includes headlights and amber running lights
- Each chassis has a unique production number and special commemorative coin is included
- Single-speed transmission features a full set of ball bearings and allmetal internal gears for strength and durability
- Stiff SCX10 III steel C-channel chassis reduces frame flexing and increases suspension movement precision
- Includes AR45P Portal Axles
- Included a Dynamite 35T brushed motor and Spektrum 40A brushed ESC
- Metal gear, 15kg high torque servo is waterproof