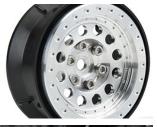

## **FEATURES**

- Proven SCX10 III chassis includes highperformance Pro-Line upgrades
- Pro-Line 1982 Chevy K10 body has a moulded grille, front and rear bumpers, brake lights, and 2-piece side-mirrors
- Pro-Line Hyrax G8 Class 1 tires with detailed sidewalls offer excellent grip on tough terrain
- Pro-Line Rock Shooter 3-piece beadlock aluminium/composite wheels provide strength and scale realism
- Pro-Line Big Bore Scaler Shocks hold more oil for the finest shock performance
- LED light system includes headlights and amber running lights
- Each chassis has a unique production number and special commemorative coin is included
- Single-speed transmission features a full set of ball bearings and allmetal internal gears for strength and durability
- Stiff SCX10 III steel C-channel chassis reduces frame flexing and increases suspension movement precision
- Includes AR45P Portal Axles
- Included a Dynamite 35T brushed motor and Spektrum 40A brushed ESC
- Metal gear, 15kg high torque servo is waterproof