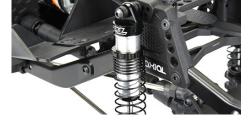

## **FEATURES**

- Proven SCX10 III chassis includes highperformance Pro-Line upgrades
- Pro-Line 1982 Chevy K10 body has a moulded grille, front and rear bumpers, brake lights, and 2-piece side-mirrors
- Pro-Line Hyrax G8 Class 1 tires with detailed sidewalls offer excellent grip on tough terrain
- Pro-Line Rock Shooter 3-piece beadlock aluminium/composite wheels provide strength and scale realism
- Pro-Line Big Bore Scaler Shocks hold more oil for the finest shock performance
- LED light system includes headlights and amber running lights
- Each chassis has a unique production number and special commemorative coin is included
- Single-speed transmission features a full set of ball bearings and allmetal internal gears for strength and durability
- Stiff SCX10 III steel C-channel chassis reduces frame flexing and increases suspension movement precision
- Includes AR45P Portal Axles
- Included a Dynamite 35T brushed motor and Spektrum 40A brushed ESC
- Metal gear, 15kg high torque servo is waterproof