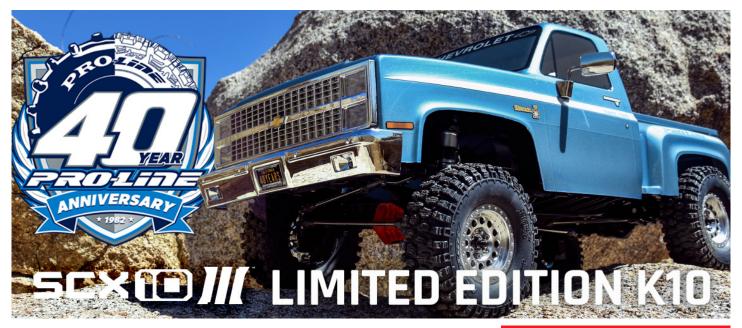

## C-AXI03029 1/10 SCX10 III Pro-Line 1982 Chevy K10 4WD Rock Crawler RTR

The Axial® team has admired the quality and performance of Pro-Line brand products ever since we began making RC rigs more than 15 years ago. Now we're excited to help celebrate Pro-Line Racing's own 40th anniversary with our Limited Edition 40th Anniversary SCX10 III Pro-Line 1982 Chevy K10!

To complete the ready-to-run package, the Axial team includes a perfectly matched brushed power system and Spektrum SLT3 radio. Just add your choice of battery and charger. Only 1,982 of these Limited Edition crawlers will be produced, so Axial and Pro-Line fans everywhere should act fast. Get yours before they're gone!