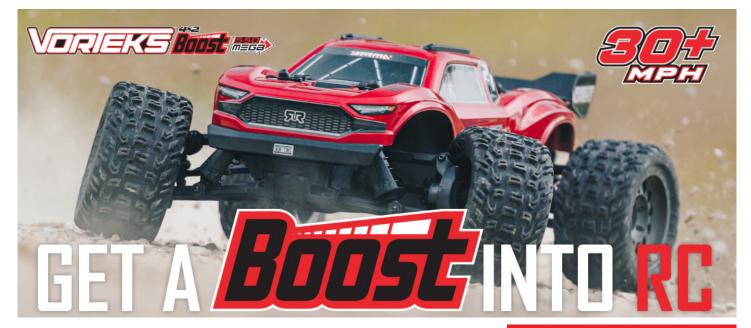

# C-ARA4105V4T1/T2 VORTEKS 4X2 BOOST Stadium Truck Red/GunmetalC-ARA4105SV4T1/T2 VORTEKS 4X2 BOOST with Charger & Battery Red/Gunmetal

If you're looking for your first hobbyquality RC basher vehicle, nothing else compares to ARRMA 4X2 BOOST 550 MEGA Brushed 2WDs. It's not just the characteristic ARRMA speed and durability that sets them apart. Based on the proven ARRMA 4X4 platform, readyto-run 4X2 BOOST 550 MEGA Brushed 2WD vehicles can be upgraded easily to 4-wheel drive and 3S brushless power whenever you're ready. What's more, they also offer great value.

Even without those upgrades, the VORTEKS 4X2 BOOST 550 MEGA Brushed 2WD stadium truck can reach speeds of 30+ MPH in optimum conditions using optional gearing. For all-terrain toughness, it includes a strong composite chassis and retained hinge pin plates; steering with more clearance for stones; a castellated slipper pad and sliding gear mesh; and rubber shielded bearings throughout. The VORTEKS 4X2 BOOST is engineered to outlast other beginner-level bashers.