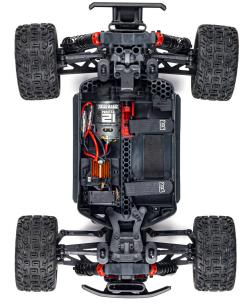

### **FEATURES**

- 2-Wheel drive 4X2 transmission that's upgradable to 4X4 (using 4X4 BOOST Transmission Upgrade Set, ARA210003)
   Spektrum 2.4GHz SLT2 transmitter with
- Spektrum 2.4GHz SL12 transmitter with 50/75/100% throttle modes
- Spektrum SLT 2-in-1 40A ESC & Receiver
- Spektrum Smart 8.4V 3300mAh 7-Cell Hump NiMH Battery\*\*
- Spektrum S120 USB-C Smart Charger\*\*
- AA transmitter batteries included
- MEGA 550 12T brushed motor
- Spektrum S650 waterproof digital servo offering 84 oz-in of torque
- · Metal internal geared diff
- 1.35 module input and main diff gear teeth
- Strong composite chassis with extended height dirt defenders
- Impact absorbing bumpers
- Steering system with stone clearance
- Easy-access modular design power, diff, and electronics modules can be removed for maintenance quickly and easily
- Double-wishbone suspension front and rear for great handling
- Vented dBoots KATAR tyres that disperse water for improved durability

# IN THE BOX

- (1) VORTEKS 4X2 BOOST 550 MEGA Brushed 1/10 2WD Stadium Truck RTR
- (1) Spektrum SLT 2-in-1 40A ESC & Rx
- (1) MEGA 550 12T Brushed Motor
- (1) Spektrum 2.4GHz SLT2 Transmitter
- (1) Spektrum S650 WP Digital Servo
- (1) \$120 USB-C Smart Charger\*\*
- (1) Spektrum Smart 8.4V 3300mAh
  7-Cell Hump NiMH Battery\*\*
- (4) AA Transmitter Batteries
- (1) Product Manual