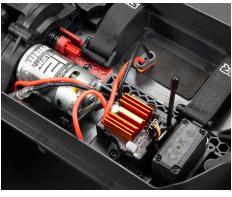

### **FEATURES**

- 2-Wheel drive 4X2 transmission that's upgradable to 4X4 (using 4X4 BOOST Transmission Upgrade Set, ARA210003)
   Spektrum 2.4GHz SLT2 transmitter with
- Spektrum 2.4GHz SL12 transmitter with 50/75/100% throttle modes
- Spektrum SLT 2-in-1 40A ESC & Receiver
- Spektrum Smart 8.4V 3300mAh 7-Cell Hump NiMH Battery\*\*
- Spektrum S120 USB-C Smart Charger\*\*
- AA transmitter batteries included
- MEGA 550 12T brushed motor
- Spektrum S650 waterproof digital servo offering 84 oz-in of torque
- · Metal internal geared diff
- 1.35 module input and main diff gear teeth
- Strong composite chassis with extended height dirt defenders
- Impact absorbing bumpers
- Steering system with stone clearance
- Easy-access modular design power, diff, and electronics modules can be removed for maintenance quickly and easily
- Double-wishbone suspension front and rear for great handling
- Vented dBoots KATAR tyres that disperse water for improved durability

# IN THE BOX

- (1) VORTEKS 4X2 BOOST 550 MEGA Brushed 1/10 2WD Stadium Truck RTR
- (1) Spektrum SLT 2-in-1 40A ESC & Rx
- (1) MEGA 550 12T Brushed Motor
- (1) Spektrum 2.4GHz SLT2 Transmitter
- (1) Spektrum S650 WP Digital Servo
- (1) \$120 USB-C Smart Charger\*\*
- (1) Spektrum Smart 8.4V 3300mAh
  7-Cell Hump NiMH Battery\*\*
- (4) AA Transmitter Batteries
- (1) Product Manual