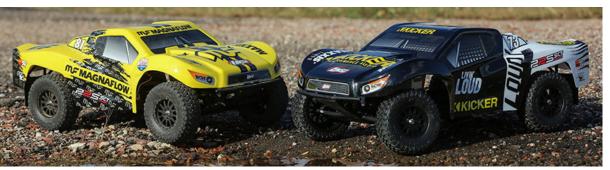

## **PRODUCT OVERVIEW**

Looking for the best vehicle to get started in the RC Hobby? The Losi® 22S SCT RTR is the perfect vehicle for new RC enthusiasts looking to capture the thrills of big air, blazing speeds, and responsive cornering. Based on the Team Losi Racing® 22T race platform, the 22S SCT features all the fun and performance of its predecessors making it the perfect Ready-to-Run vehicle to not only maximize performance bashing in the backyard, street or park, but to be the perfect entry level race truck for your local R/C race track. The Losi engineering team applied the race-proven suspension geometry of the TLR 22SCT to the 22S SCT, giving it the handling ability needed to maximize performance everywhere. The powerful Dynamite® 12T 550 brushed motor provides great torque and top speed that will keep drivers coming back for more. With officially-licensed Magnaflow and Kicker Audio trim schemes, the 22S SCT looks the part while it's tearing up the terrain or crossing the finish line. Designed to be user-friendly, the electronics are hard mounted and the battery is loaded through the bottom of the chassis to help create a hassle-free user experience. Additionally, several Team Losi Racing 22 platform performance parts are available to upgrade the vehicles performance and style.

## C-LOS03022T1 22S SCT 1/10 2WD RTR Magnaflow

C-LOS03022T2 22S SCT 1/10 2WD RTR Kickers