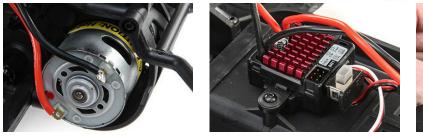

## **FEATURES**

- All New Race-inspired 2WD Platform
- Dynamite® 60A FWD/REV ESC
- Dynamite® 12T 550 brushed motor
- Bottom Loading Battery
- All Metal Gear Transmission
- · Oil-filled Gear Differential
- Spektrum Waterproof Servo
- Spektrum STX2 2.4GHz Radio System
- Race-Inspired Licensed Scale Body
- Officially licensed MAXXIS Razr MT Tires
- 12mm race-inspired oil filled shocks
- Team Losi Racing® Option Part Upgrades Available