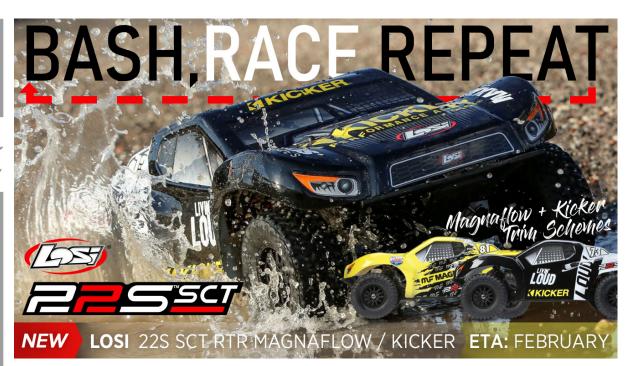

## **PRODUCT OVERVIEW**

Looking for the best vehicle to get started in the RC Hobby? The Losi® 22S SCT RTR is the perfect vehicle for new RC enthusiasts looking to capture the thrills of big air, blazing speeds, and responsive cornering. Based on the Team Losi Racing® 22T race platform, the 22S SCT features all the fun and performance of its predecessors making it the perfect Ready-to-Run vehicle to not only maximize performance bashing in the backyard, street or park, but to be the perfect entry level race truck for your local R/C race track. The Losi engineering team applied the race-proven suspension geometry of the TLR 22SCT to the 22S SCT, giving it the handling ability needed to maximize performance everywhere. The powerful Dynamite® 12T 550 brushed motor provides great torque and top speed that will keep drivers coming back for more. With officially-licensed Magnaflow and Kicker Audio trim schemes, the 22S SCT looks the part while it's tearing up the terrain or crossing the finish line. Designed to be user-friendly, the electronics are hard mounted and the battery is loaded through the bottom of the chassis to help create a hassle-free user experience. Additionally, several Team Losi Racing 22 platform performance parts are available to upgrade the vehicles performance and style.

## C-LOS03022T1 22S SCT 1/10 2WD RTR Magnaflow

C-LOS03022T2 22S SCT 1/10 2WD RTR Kickers